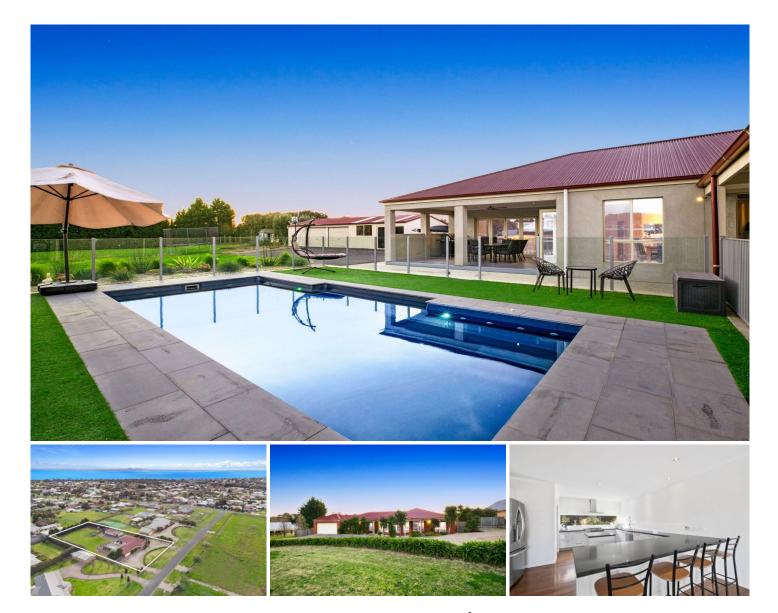

## 59-61 Cemetery Road Drysdale VIC

Providing more than enough room for a large family to live and grow, this character filled home in a very central position will cater to your every need - now and well into the future! This semi-rural lifestyle will appeal to many, but families will fall in love with the space and modern comforts that come with this updated residence, close to schools and key coastal amenities.

-Updated 4BR family home full of timeless charm and central to all the Bellarine has to offer

-Set across a rare 3599sqm (approx.) within a prestigious semi-rural estate on Drysdale's border

-Families will adore the salt chlorinated heated pool with Astro Turf for all day basking in the sun

-Versatile family floorplan with 3 separate indoor living zones will ensure everyone has their space

-Enormous rear yard is akin to a sports field, a treat for children of all ages to run wild and play!

-Screening trees ensure absolute privacy and a 15x6m shed provides parking for boats and 'toys'

-Entertaining on a large scale is no problem in the updated kitchen and open plan living zone

-Cook with ease on the SMEG 90cm oven with wide glazed