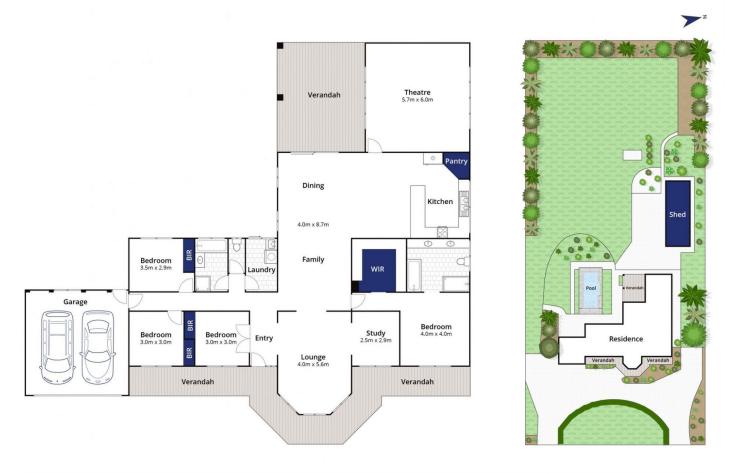

-Versatile family floorplan with 3 separate indoor living zones will ensure everyone has their space

-Enormous rear yard is akin to a sports field, a treat for children of all ages to run wild and play!

## 4 🛤 2 🚰 5 🚘

| Price | : \$ 990,000 |
|-------|--------------|
|-------|--------------|

Land Size : 3600 sqm

View : https://www.bellarineproperty.com.au/43953 68

Lee Martin 03 5297 3888

Whilst bwrm.com.au has made every attempt to ensure the accuracy of the floor plan contained here, measurements are approximate and no responsibility is taken for any error, omission, or mis-statement. This plan is for illustrative purposes only