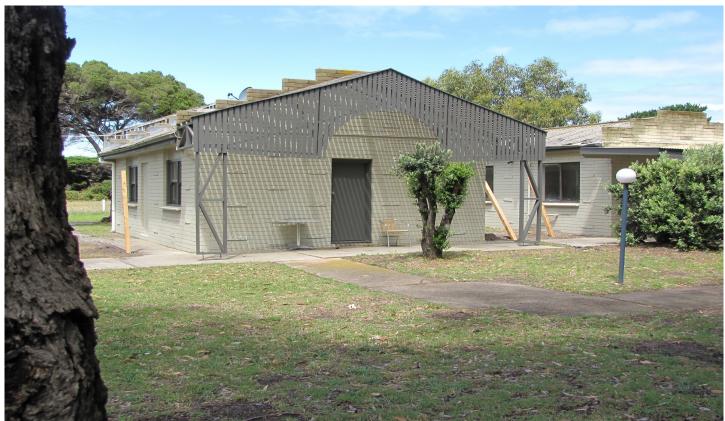

## 13/175 Bonnyvale Road OCEAN GROVE VIC

Live like you are on holidays every day in this cosy 1 bedroom brick cottage. Overlooks the parkland full of trees offering shelter in the summer time. Lounge/dining room with panel heating, Kitchen separate and 2 bathrooms with shower and toilet. Bedroom is also a separate room. On-site laundry available. This cottage is positioned within easy reach to shops, beach and recreation reserves. Single car space available. Situated behind the Collendina Hotel in the parklands. \*Please be advised we do not accept 1 form applications. \*Please register for inspections via email.