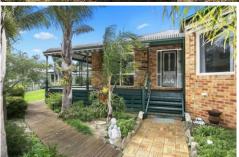

## 114 Rhinds Rd Wallington VIC

Idyllic in every way, this established 3 acre property bordered by ambient whispering gums, offers you a traditional four bedroom family home with an overabundance of semi-rural assets- including generous shedding- and is set to make your 'bush to beach' dreams become a reality.

-Privately set back from Rhinds Rd, enhancing seclusion and peacefulness across an extensive north boundary

- -3 Acres of scenic, mostly flat landscape, securely fenced for holding livestock with a dam to the front paddock
- -16m x 22m (approx) shed offers huge capacity to store multiple vehicles, caravans, boats and/or ample machinery
- -A mezzanine floor within presents as an ideal home office, with unquantifiable storage throughout
- -An additional 4 bay garage will appease tradespeople and collectors, boasting two separate workshops
- -The added benefit of being able to run a business from home creates further appeal and opportunity
- -Charming 4BR home constructed by a reputable local builder, with multiple living zones and direct outdoor flow
- -The masters suite is privatised to the front of the home, complete with ensuite bathroom and walk in robe