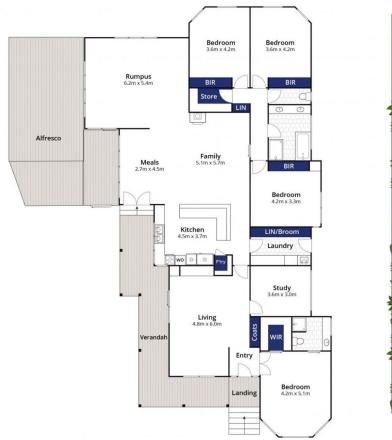

-Privately set back from Rhinds Rd, enhancing seclusion and peacefulness across an extensive north boundary

- -3 Acres of scenic, mostly flat landscape, securely fenced for holding livestock with a dam to the front paddock
- -16m x 22m (approx) shed offers huge capacity to store multiple vehicles, caravans, boats and/or ample machinery
- -A mezzanine floor within presents as an ideal home office, with unquantifiable storage throughout
- -An additional 4 bay garage will appease tradespeople and collectors, boasting two separate workshops
- -The added benefit of being able to run a business from home creates further appeal and opportunity
- -Charming 4BR home constructed by a reputable local builder, with multiple living zones and direct outdoor flow
- -The masters suite is privatised to the front of the home, complete with ensuite bathroom and walk in robe

4 🕮 2 🖺 6 🖨

**Price** : \$ 1,350,000 **Land Size** : 12140 sqm

View: https://www.bellarineproperty.com.au/43927

95

Toby Lee 03 5254 3100

Whilst bwrm.com.au has made every attempt to ensure the accuracy of the floor plan contained here, measurements are approximate and no responsibility is taken for any error, omission, or mis-statement. This plan is for illustrative purposes only