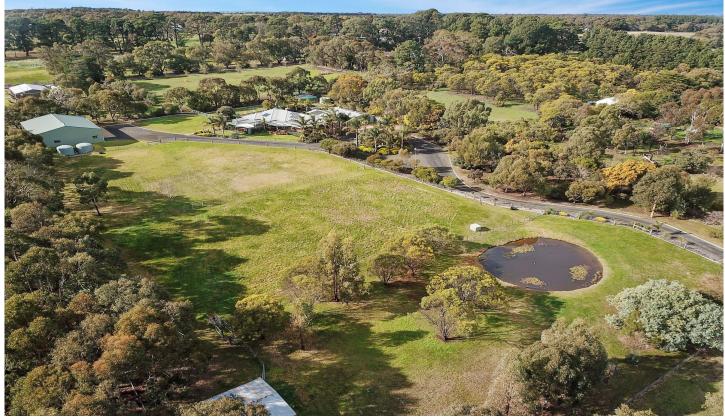

## 114 Rhinds Rd Wallington VIC

Idyllic in every way, this established 3 acre property bordered by ambient whispering gums, offers you a traditional four bedroom family home with an overabundance of semi-rural assets- including generous shedding- and is set to make your 'bush to beach' dreams become a reality.

-Privately set back from Rhinds Rd, enhancing seclusion and peacefulness across an extensive north boundary

- -3 Acres of scenic, mostly flat landscape, securely fenced for holding livestock with a dam to the front paddock
- -16m x 22m (approx) shed offers huge capacity to store multiple vehicles, caravans, boats and/or ample machinery
- -A mezzanine floor within presents as an ideal home office, with unquantifiable storage throughout
- -An additional 4 bay garage will appease tradespeople and collectors, boasting two separate workshops
- -The added benefit of being able to run a business from home creates further appeal and opportunity
- -Charming 4BR home constructed by a reputable local builder, with multiple living zones and direct outdoor flow
- -The masters suite is privatised to the front of the home, complete with ensuite bathroom and walk in robe