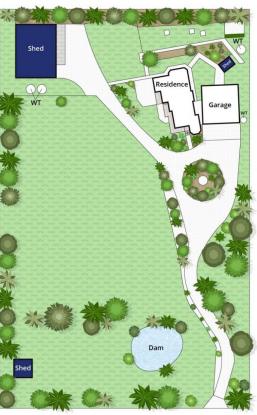

-Privately set back from Rhinds Rd, enhancing seclusion and peacefulness across an extensive north boundary

- -3 Acres of scenic, mostly flat landscape, securely fenced for holding livestock with a dam to the front paddock
- -16m x 22m (approx) shed offers huge capacity to store multiple vehicles, caravans, boats and/or ample machinery
- -A mezzanine floor within presents as an ideal home office, with unquantifiable storage throughout
- -An additional 4 bay garage will appease tradespeople and collectors, boasting two separate workshops
- -The added benefit of being able to run a business from home creates further appeal and opportunity
- -Charming 4BR home constructed by a reputable local builder, with multiple living zones and direct outdoor flow
- -The masters suite is privatised to the front of the home, complete with ensuite bathroom and walk in robe