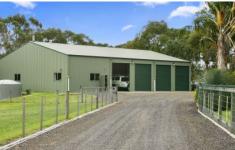

-Privately set back from Rhinds Rd, enhancing seclusion and peacefulness across an extensive north boundary

- -3 Acres of scenic, mostly flat landscape, securely fenced for holding livestock with a dam to the front paddock
- -16m x 22m (approx) shed offers huge capacity to store multiple vehicles, caravans, boats and/or ample machinery
- -A mezzanine floor within presents as an ideal home office, with unquantifiable storage throughout
- -An additional 4 bay garage will appease tradespeople and collectors, boasting two separate workshops
- -The added benefit of being able to run a business from home creates further appeal and opportunity
- -Charming 4BR home constructed by a reputable local builder, with multiple living zones and direct outdoor flow
- -The masters suite is privatised to the front of the home, complete with ensuite bathroom and walk in robe