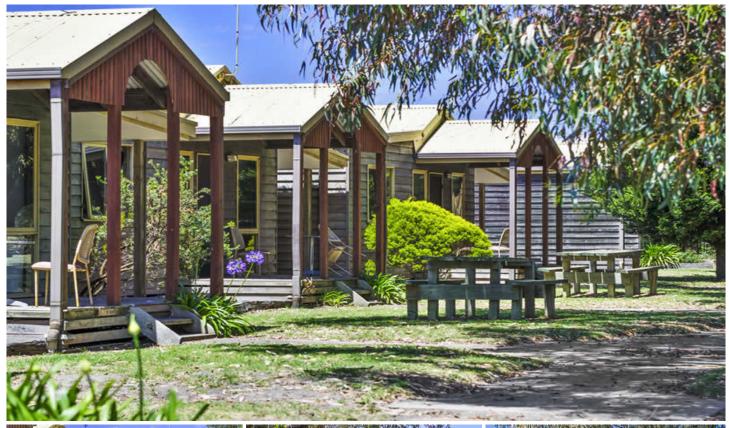

## 18/175 Bonnyvale Road OCEAN GROVE VIC

Live like you are on holidays every day in this cosy 2 bedroom timber cottage. Good sized lounge/dining room with heating, modern kitchen and internal bathroom. Separate on-site laundry available. This cabin is positioned within easy reach to local shop, beach and recreation reserves. Single car space available. Situated behind the Collendina Hotel in the parklands. Rent includes water and gas usage, you only pay for electricity consumption.