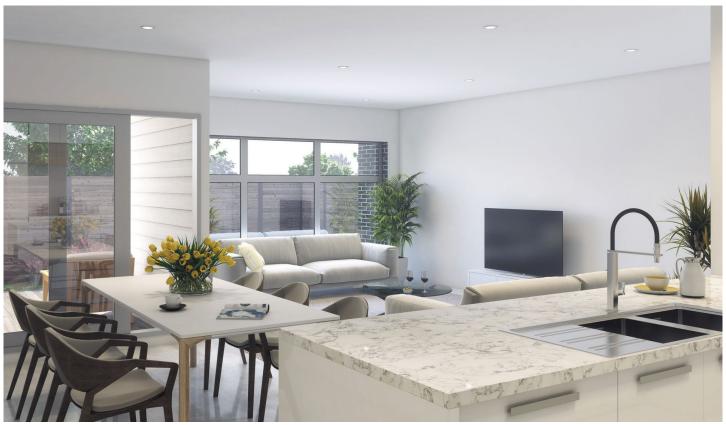

- Moments to the lake, future Kingston Village and existing Market Place shopping precinct.
- Bright and breezy interiors are a vision with LED lighting, high ceilings and spotted gum flooring
- Open plan living, dining and kitchen is drenched in natural light and enjoys views of the landscaped north facing courtyard garden
- Cooking is a dream with stone benches, soft closing drawers, glass splashback and spacious island
- Appliances include 900mm stainless steel oven & range hood
- Entertaining naturally flows outdoors to the undercover alfresco with built-in kitchen and BBQ
- -The master a true sanctuary with highlight glazing for optimum light and privacy, WIR, and en suite