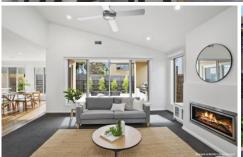

- Moments to the lake, future Kingston Village and existing Market Place shopping precinct.
- Bright and breezy interiors are a vision with LED lighting, high ceilings and spotted gum flooring
- Open plan living, dining and kitchen is drenched in natural light and enjoys views of the landscaped north facing courtyard garden
- Cooking is a dream with stone benches, soft closing drawers, glass splashback and spacious island
- Appliances include 900mm stainless steel oven & range hood
- Entertaining naturally flows outdoors to the undercover alfresco with built-in kitchen and BBQ
- -The master a true sanctuary with highlight glazing for optimum light and privacy, WIR, and en suite