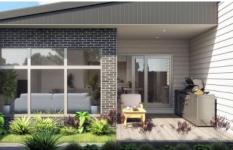

- Moments to the lake, future Kingston Village and existing Market Place shopping precinct.
- Bright and breezy interiors are a vision with LED lighting, high ceilings and spotted gum flooring
- Open plan living, dining and kitchen is drenched in natural light and enjoys views of the landscaped north facing courtyard garden
- Cooking is a dream with stone benches, soft closing drawers, glass splashback and spacious island
- Appliances include 900mm stainless steel oven & range hood
- Entertaining naturally flows outdoors to the undercover alfresco with built-in kitchen and BBQ
- -The master a true sanctuary with highlight glazing for optimum light and privacy, WIR, and en suite