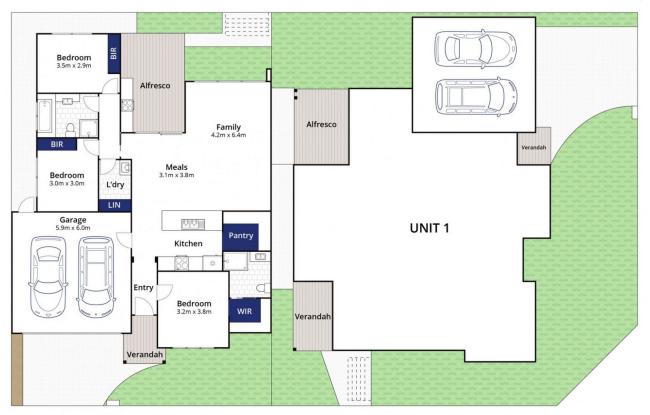

ng Market Place shopping precinct.
- Bright and breezy interiors are a vision with LED lighting, high ceilings and spotted gum flooring
- Open plan living, dining and kitchen is drenched in natural light and enjoys views of the landscaped north facing courtyard garden
- Cooking is a dream with stone benches, soft closing drawers, glass splashback and spacious island
- Appliances include 900mm stainless steel oven & range hood
- Entertaining naturally flows outdoors to the undercover alfresco with built-in kitchen and BBQ
- -The master a true sanctuary with highlight glazing for optimum light and privacy, WIR, and en suite

3 📭 2 📛 2 🖨

**Price** : \$ 625,000 **Land Size** : 305 sqm

View: https://www.bellarineproperty.com.au/43852

67



Toby Lee 03 5254 3100



Dan Halsey 03 5254 3100





Whilst bwrm.com.au has made every attempt to ensure the accuracy of the floor plan contained here, measurements are approximate and no responsibility is taken for any error, omission, or mis-statement. This plan is for illustrative purposes only

## 2/21 Mowbray Drive, Ocean Grove