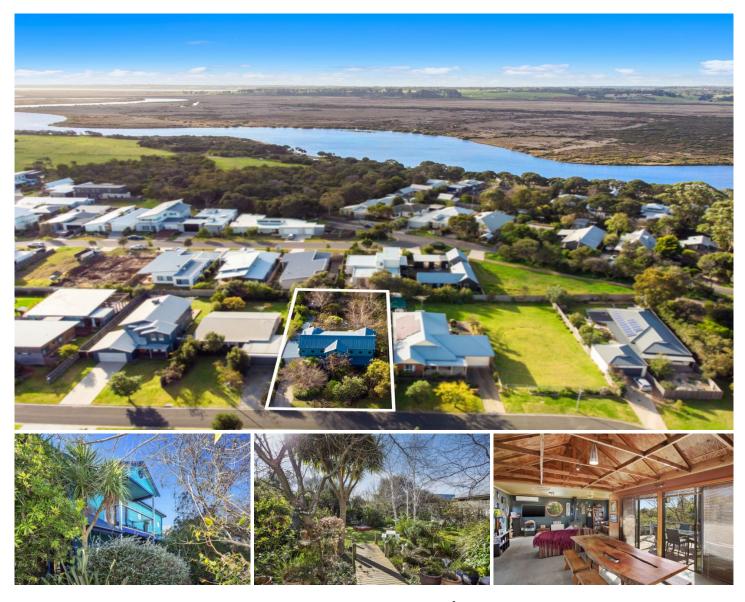

## 48 Newbay Close Barwon Heads VIC

Boasting a peaceful location in buzzing Barwon Heads! This property provides ample potential for a family seeking more space, a developer on the hunt for sizeable land or a savvy investor sourcing a solid, holiday rental.

-Set on a generous allotment of 687sqm (approx) with the desirable north-facing backyard, there is an abundance of space for future planning

-Downstairs accommodates three double bedrooms with BIRs, main with an ensuite consisting of a shower, vanity and WC and all with glass doors to decking areas

-Upstairs is a spacious open-plan living zone with a large kitchen and dining area that currently fits a 10-seater table making entertaining a breeze

-Spill out to a good-size balcony on the second level that overlooks the rear garden and allows for a birdseye view of the children playing

-Kitchen houses a Miele dishwasher, six-burner stove top, Ariston oven and plenty of cupboards and bench room for prepping dinner

-Surrounded by mature trees and an established garden with a pond and water feature that provides privacy, shade and serene outlook