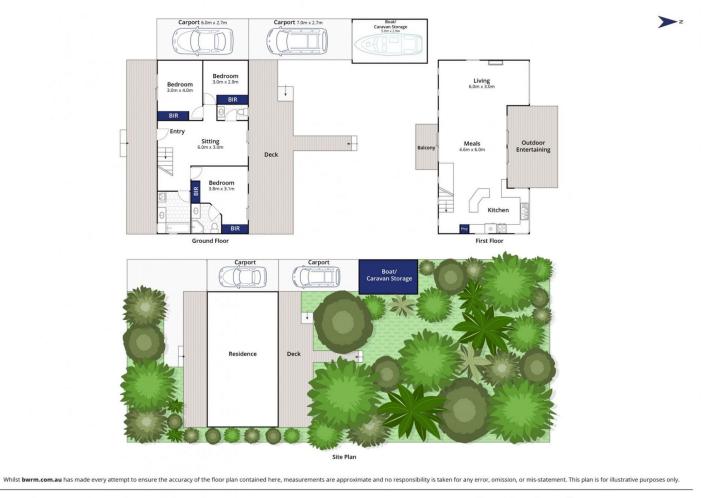

-Set on a generous allotment of 687sqm (approx) with the desirable north-facing backyard, there is an abundance of space for future planning

-Downstairs accommodates three double bedrooms with BIRs, main with an ensuite consisting of a shower, vanity and WC and all with glass doors to decking areas

-Upstairs is a spacious open-plan living zone with a large kitchen and dining area that currently fits a 10-seater table making entertaining a breeze

-Spill out to a good-size balcony on the second level that overlooks the rear garden and allows for a birdseye view of the children playing