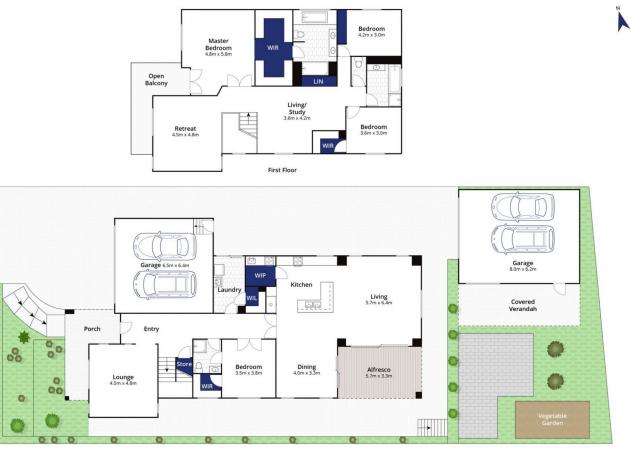

- Unpack the groceries with ease, practical entry to laundry/kitchen from the side driveway - all on one level - Not one, but 2 DLUG for everyday use or securely lock up your pride & joy - be it a boat, bike or classic car

Land Size : 820 sqm

View : https://www.bellarineproperty.com.au/43735 61

Lee Martin 03 5297 3888

Ground Floor

Approx. Area 301m<sup>2</sup> Whilst **bwrm.com.au** has made every attempt to ensure the accuracy of the floor plan contained here, measurem nts are approximate and no responsibility is taken for any error, omis nt. This plan is for illustrative purposes only