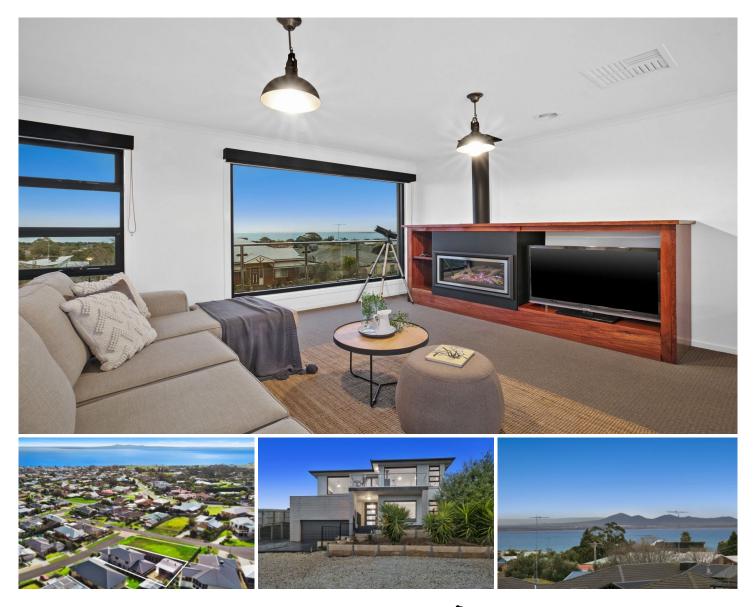

## **3 Wintersun Court Clifton Springs VIC**

A luxurious family home all with practical living in mind. Boasting several separate living areas plus an open plan kitchen linking to the outdoor alfresco area, there is plenty of room for everyone to relish in this fabulous coastal residence. Beautifully maintained and cared for with high ceilings and plush carpets throughout, making you feel instantly at home. Set on a quiet cul-de-sac in coastal Clifton Springs, you'll have everything at your fingertips, right in the heart of the Bellarine.

- This impressive residence truly makes the most of panoramic views of Geelong, Corio Bay and the You Yangs

- A landscaped tiered garden leads up to the front access, a stylish formal entrance to impress your guests

- Opulent open plan living on the lower level, forms the central family/entertaining hub of this home

- The kitchen is simply an entertainers dream - stone bench

4 🛤 3 🏪 4 🚘

| Price | : \$ 845,000 |
|-------|--------------|
|-------|--------------|