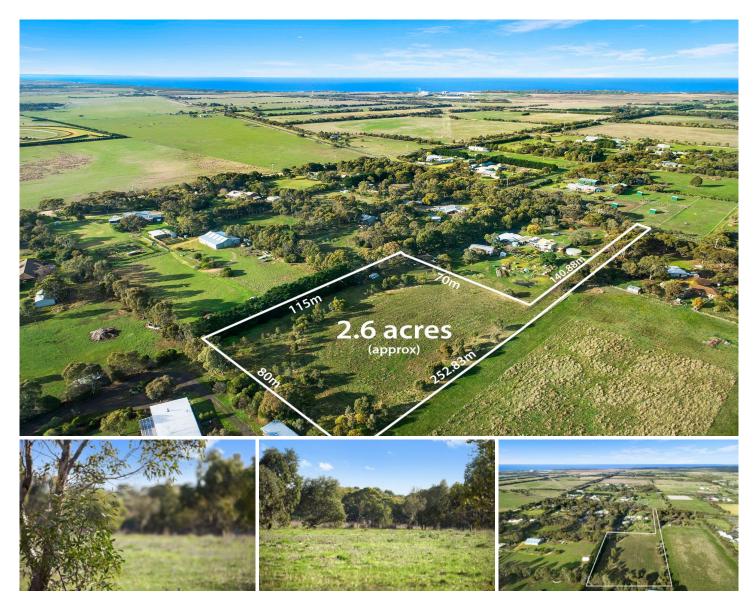

## **135 Bluestone School Road Connewarre VIC**

A rare opportunity presents itself to acquire 2.6 acres (approx) of a gentle north facing slope with perfect placement in beautiful Connewarre, just moments from Barwon Heads and the best of the Surfcoast.

-Melbourne commuters will enjoy quick access to the Ring

| Price     | : \$ 745,000                                 |
|-----------|----------------------------------------------|
| Land Size | : 10117 sqm                                  |
| View      | : https://www.bellarineproperty.com.au/43685 |
|           | 94                                           |