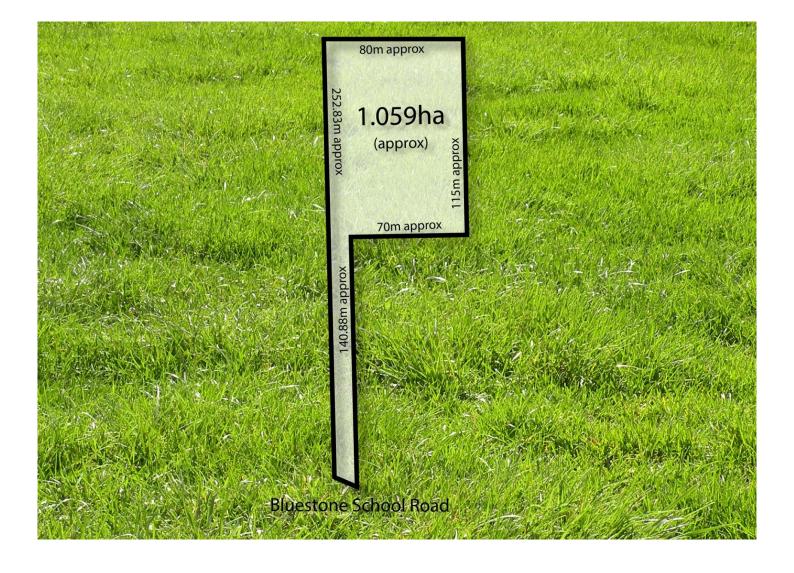

-Melbourne commuters will enjoy quick access to the Ring

| Price     | : \$ 745,000                                 |
|-----------|----------------------------------------------|
| Land Size | : 10117 sqm                                  |
| View      | : https://www.bellarineproperty.com.au/43685 |
|           | 94                                           |