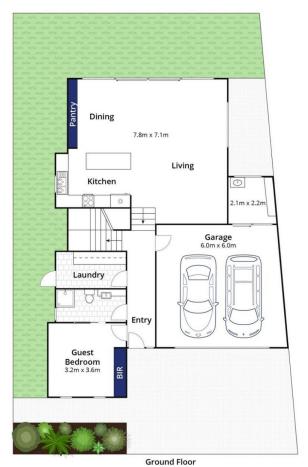

## The Facts:

- Heightened ceilings amplifying natural light
- Cleverly designed to offer a low maintenance lifestyle, catering for the entire family in modern sophistication
- Split level design creates architectural interest
- Stylish open plan living zone enjoys alfresco access
- Bespoke cabinetry and contrasting timber floors
- Chefs will relish in the high quality kitchen, stone benchtops and Miele/Smeg apps
- A guest suite (with ensuite) to the entry level offers the perfect solution for visitors
- Upstairs offers a secondary living area, ideal as a rumpus room or study area with built in cabinetry
- The oversized master suite with built-ins and a walk in

5 连 3 🖺 2 🖨

**Price** : \$ 840,000 **Land Size** : 282 sqm

View: https://www.bellarineproperty.com.au/43562

72

Christian Bartley 03 5254 3100

Toby Lee 03 5254 3100

Approx. Area 212m<sup>2</sup>
Whilst **bwrm.com.au** has made every attempt to ensure the accuracy of the floor plan contained here, measurements are approximate and no responsibility is taken for any error, omission, or mis-statement. This plan is for illustrative purposes only.