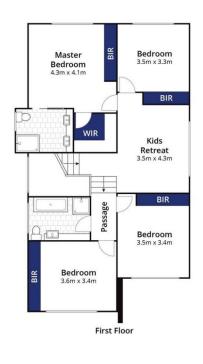

## The Facts:

- Heightened ceilings amplifying natural light
- Cleverly designed to offer a low maintenance lifestyle, catering for the entire family in modern sophistication
- Split level design creates architectural interest
- Stylish open plan living zone enjoys alfresco access
- Bespoke cabinetry and contrasting timber floors
- Chefs will relish in the high quality kitchen, stone benchtops and Miele/Smeg apps
- A guest suite (with ensuite) to the entry level offers the perfect solution for visitors
- Upstairs offers a secondary living area, ideal as a rumpus room or study area with built in cabinetry
- The oversized master suite with built-ins and a walk in

5 连 3 🖺 2 🖨

**Price** : \$ 840,000 **Land Size** : 282 sqm

View: https://www.bellarineproperty.com.au/43562

72

Christian Bartley 03 5254 3100

Toby Lee 03 5254 3100

Approx. Area 212m<sup>2</sup>
Whilst **bwrm.com.au** has made every attempt to ensure the accuracy of the floor plan contained here, measurements are approximate and no responsibility is taken for any error, omission, or mis-statement. This plan is for illustrative purposes only.