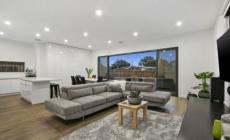

## The Facts:

- Heightened ceilings amplifying natural light
- Cleverly designed to offer a low maintenance lifestyle, catering for the entire family in modern sophistication
- Split level design creates architectural interest
- Stylish open plan living zone enjoys alfresco access
- Bespoke cabinetry and contrasting timber floors
- Chefs will relish in the high quality kitchen, stone benchtops and Miele/Smeg apps
- A guest suite (with ensuite) to the entry level offers the perfect solution for visitors
- Upstairs offers a secondary living area, ideal as a rumpus room or study area with built in cabinetry
- The oversized master suite with built-ins and a walk in