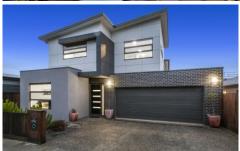

## 68a Presidents Avenue Ocean Grove VIC

## The Facts:

- Heightened ceilings amplifying natural light
- Cleverly designed to offer a low maintenance lifestyle, catering for the entire family in modern sophistication
- Split level design creates architectural interest
- Stylish open plan living zone enjoys alfresco access
- Bespoke cabinetry and contrasting timber floors
- Chefs will relish in the high quality kitchen, stone benchtops and Miele/Smeg apps
- A guest suite (with ensuite) to the entry level offers the perfect solution for visitors
- Upstairs offers a secondary living area, ideal as a rumpus room or study area with built in cabinetry
- The oversized master suite with built-ins and a walk in