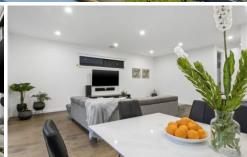

## The Facts:

- Heightened ceilings amplifying natural light
- Cleverly designed to offer a low maintenance lifestyle, catering for the entire family in modern sophistication
- Split level design creates architectural interest
- Stylish open plan living zone enjoys alfresco access
- Bespoke cabinetry and contrasting timber floors
- Chefs will relish in the high quality kitchen, stone benchtops and Miele/Smeg apps
- A guest suite (with ensuite) to the entry level offers the perfect solution for visitors
- Upstairs offers a secondary living area, ideal as a rumpus room or study area with built in cabinetry
- The oversized master suite with built-ins and a walk in