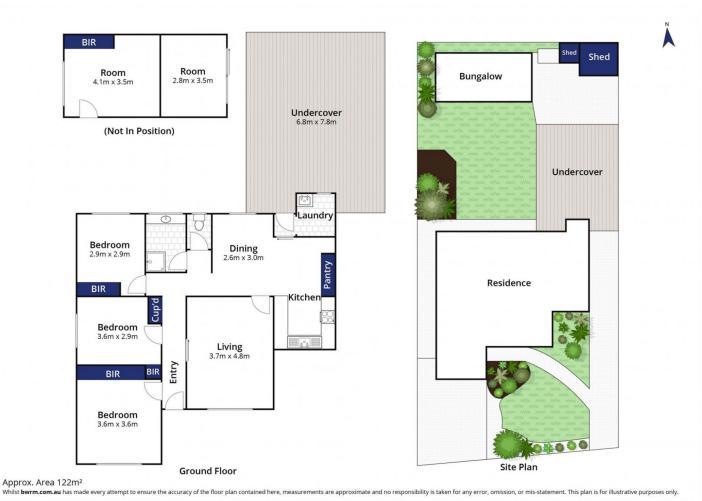

## 103 Asbury Street East Ocean Grove VIC

Take an elite 'Old Grove' address steps from town, schools and beaches to the next level and transform this classic mid-century abode into a contemporary lifestyle oasis! This sturdy brick home with its charming original features and northerly aspect is ripe for renovation, or take advantage of this prime location for redevelopment. The choice is yours!

- -Original mid-century brick veneer with outstanding renovation/extension potential (STCA)
- -North facing entertaining on a 593sqm (approx.) block, a walk to beaches, schools and cafes
- -Work with the existing floorplan to create open plan living, with room for further extension (STCA)
- -Potential for subdivision, with high demand for townhouses so close to shops and cafes (STCA)
- -High front fence creates a secure space for children and pets, creating a relaxing sanctuary within
- -Upon entry, a hallway divides living and relaxation with 3 large BRs, bathroom and WC to the west
- -The extra spacious main bedroom has large built-in wardrobes and ssac for added comfort
- -Typical of the mid-century style, large windows and high ceilings invite light and leafy views inside

3 📭 1 🖺 8 🕰

**Price** : \$ 735,000 **Land Size** : 593 sqm

View: https://www.bellarineproperty.com.au/43550

47

Dan Halsey 03 5254 3100

103 Asbury Street East, Ocean Grove