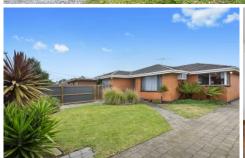

- -Original mid-century brick veneer with outstanding renovation/extension potential (STCA)
- -North facing entertaining on a 593sqm (approx.) block, a walk to beaches, schools and cafes
- -Work with the existing floorplan to create open plan living, with room for further extension (STCA)
- -Potential for subdivision, with high demand for townhouses so close to shops and cafes (STCA)
- -High front fence creates a secure space for children and pets, creating a relaxing sanctuary within
- -Upon entry, a hallway divides living and relaxation with 3 large BRs, bathroom and WC to the west
- -The extra spacious main bedroom has large built-in wardrobes and ssac for added comfort
- -Typical of the mid-century style, large windows and high ceilings invite light and leafy views inside