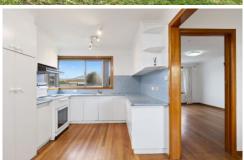

- -Original mid-century brick veneer with outstanding renovation/extension potential (STCA)
- -North facing entertaining on a 593sqm (approx.) block, a walk to beaches, schools and cafes
- -Work with the existing floorplan to create open plan living, with room for further extension (STCA)
- -Potential for subdivision, with high demand for townhouses so close to shops and cafes (STCA)
- -High front fence creates a secure space for children and pets, creating a relaxing sanctuary within
- -Upon entry, a hallway divides living and relaxation with 3 large BRs, bathroom and WC to the west
- -The extra spacious main bedroom has large built-in wardrobes and ssac for added comfort
- -Typical of the mid-century style, large windows and high ceilings invite light and leafy views inside