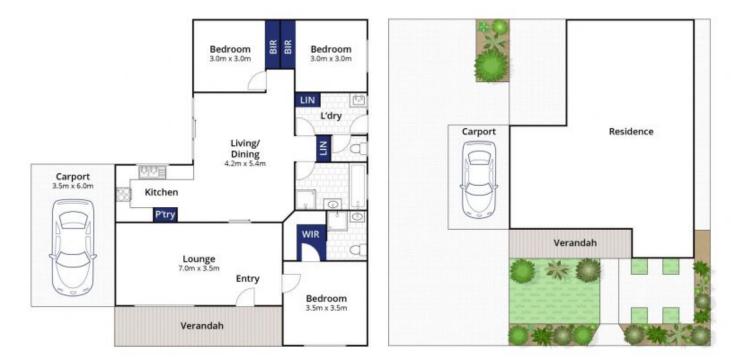

## 3 🎮 2 🚔 2 🚘

Land Size : 330 sqm

View : https://www.bellarineproperty.com.au/43530

03 5254 3100

Whilst borrm.com.au has made every attempt to ensure the accuracy of the floor plan contained here, measurements are approximate and no responsibility is taken for any error, omission, or mis-statement. This plan is for illustrative purposes only.