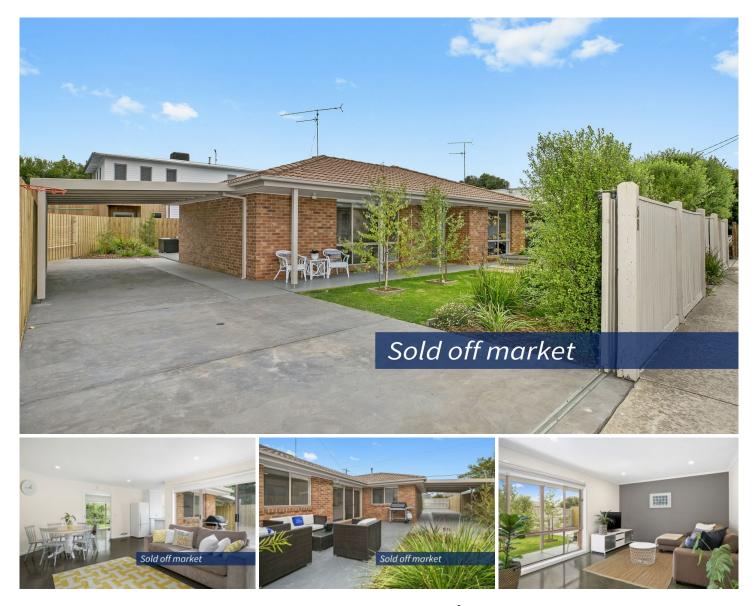

## 1/68 Sheepwash Road Barwon Heads VIC

In the quiet and family friendly 'river end' of town, is a freshly updated coastal gem just waiting for someone to start creating new memories of their own. Whether you're looking for a fantastic lock up and leave holiday home that provides ample room for friends and family, an investment, or low maintenance downsize - prepare to walk in and be very pleasantly surprised!

-Refreshed inside and out, this surprising 3BR, 2 bathroom, dual living home will cater to many

-Affordable entry into the sought after Barwon Heads coastal market, with high rental demand

-Fantastic low maintenance lock up and leave, or immaculate downsize with updated interiors

-Behind a neat and secure fence line with screening trees is an even neater front garden

-There's room to sit under the veranda, and raised vegie beds for even a part-time green thumb

-Upon entry, the home feels open with views to 2 living areas out to the north facing courtyard

-Polished concrete flooring runs throughout living and wet areas, gifting a contemporary finish

-Neutral interiors, abundant northern light, and LED lighting