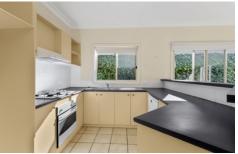

## 1/14 Wandin Court BARWON HEADS VIC

This quaint 3 bedroom property offers character and comfort with a yard. Featuring a light filled open plan lounge, meals and kitchen area with access to the yard via sliding doors. Gas wall furnace and a split system for comfort both in the summer and winter months. The kitchen has gas and electric cooking and overlooks the main living zone. Three bedrooms all with built in robes, the master with walk through robe, a central two way bathroom with a separate bath and shower, Separate toilet ensures privacy. Laundry has a linen press with plenty of room for a washing machine and dryer plus has sliding door access to the rear yard. Garden shed at the side, Double carport with extra off street parking for another 2 cars. Close to park and short walk to the river. \*We do not accept IForm Applications. \*Please register for inspections via email.