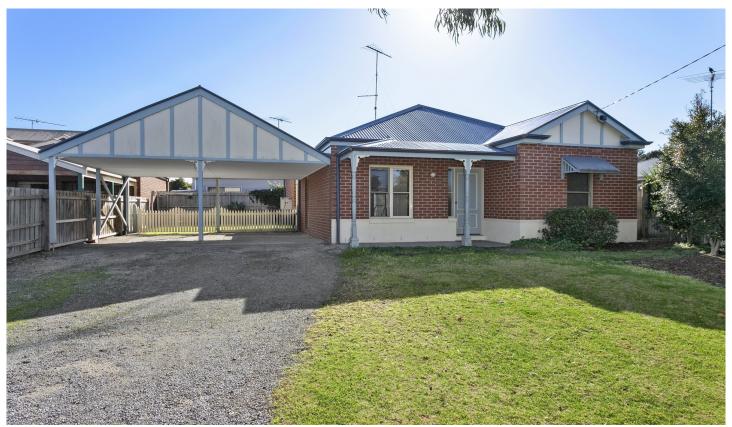

## 1/14 Wandin Court BARWON HEADS VIC

This quaint 3 bedroom property offers character and comfort with a yard. Featuring a light filled open plan lounge, meals and kitchen area with access to the yard via sliding doors. Gas wall furnace and a split system for comfort both in the summer and winter months. The kitchen has gas and electric cooking and overlooks the main living zone. Three bedrooms all with built in robes, the master with walk through robe, a central two way bathroom with a separate bath and shower, Separate toilet ensures privacy. Laundry has a linen press with plenty of room for a washing machine and dryer plus has sliding door access to the rear yard. Garden shed at the side, Double carport with extra off street parking for another 2 cars. Close to park and short walk to the river. \*We do not accept IForm Applications. \*Please register for inspections via email.