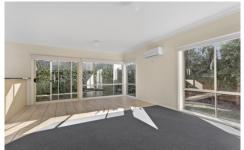

## 1/14 Wandin Court BARWON HEADS VIC

This quaint 3 bedroom property offers character and comfort with a yard. Featuring a light filled open plan lounge, meals and kitchen area with access to the yard via sliding doors. Gas wall furnace and a split system for comfort both in the summer and winter months. The kitchen has gas and electric cooking and overlooks the main living zone. Three bedrooms all with built in robes, the master with walk through robe, a central two way bathroom with a separate bath and shower, Separate toilet ensures privacy. Laundry has a linen press with plenty of room for a washing machine and dryer plus has sliding door access to the rear yard. Garden shed at the side, Double carport with extra off street parking for another 2 cars. Close to park and short walk to the river. \*We do not accept IForm Applications. \*Please register for inspections via email.