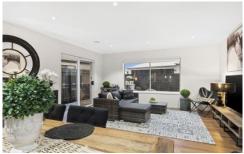

- Set on a 519sqm (approx.) corner block, this established 4BR family home is better than new
- Offering 3 light filled living zones over two levels, with entertaining and living on the ground floor
- Kids have room to play in the backyard, or explore further with the lake across the street!
- Ample room for the welcome addition of a swimming pool in the backyard (STCA)
- A lounge area sits at the façade wrapped by windows that frame native gardens, and lake views
- Engineered timber floors flow to dining, gifted with tranquil lake views at the other end of the hall
  The open plan domain is the central heart of the home -
- capturing northerly light all year round
   The kitchen is equipped with stone topped benchtops, large pantry and 900mm s/s appliances