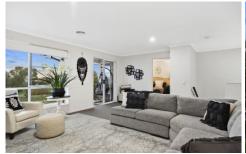

- Set on a 519sqm (approx.) corner block, this established 4BR family home is better than new
- Offering 3 light filled living zones over two levels, with entertaining and living on the ground floor
- Kids have room to play in the backyard, or explore further with the lake across the street!
- Ample room for the welcome addition of a swimming pool in the backyard (STCA)
- A lounge area sits at the façade wrapped by windows that frame native gardens, and lake views
- Engineered timber floors flow to dining, gifted with tranquil lake views at the other end of the hall
  The open plan domain is the central heart of the home -
- capturing northerly light all year round
   The kitchen is equipped with stone topped benchtops, large pantry and 900mm s/s appliances