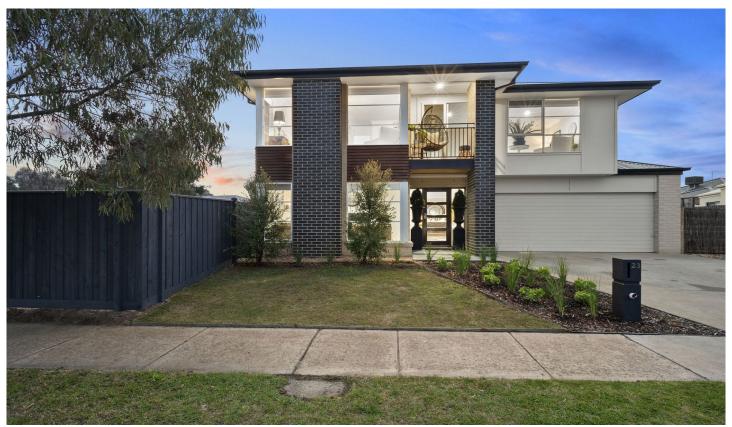

## 23-25 Milborne Drive Ocean Grove VIC

Looking for an immaculate family home, with substantial land area and stunning lake views? 23-35 Milborne Drive Ocean Grove may just be the end of your search. This corner allotment offers two levels of spacious living, ample outdoor space for the kids and sought after side access for your boat, caravan or trailer.

- Set on a 519sqm (approx.) corner block, this established 4BR family home is better than new
- Offering 3 light filled living zones over two levels, with entertaining and living on the ground floor
- Kids have room to play in the backyard, or explore further with the lake across the street!
- Ample room for the welcome addition of a swimming pool in the backyard (STCA)
- A lounge area sits at the façade wrapped by windows that frame native gardens, and lake views
- Engineered timber floors flow to dining, gifted with tranquil lake views at the other end of the hall
  The open plan domain is the central heart of the home -
- capturing northerly light all year round
   The kitchen is equipped with stone topped benchtops, large pantry and 900mm s/s appliances

4 连 2 🖨

**Price** : \$ 715,000 **Land Size** : 519 sqm

View: https://www.bellarineproperty.com.au/43346

26

Christian Bartley 03 5254 3100

Toby Lee 03 5254 3100

Approx. Area 224m<sup>2</sup>
Whilst **bwrm.com.au** has made every attempt to ensure the accuracy of the floor plan contained here, measurements are approximate and no responsibility is taken for any error, omission, or mis-statement. This plan is for illustrative purposes only.