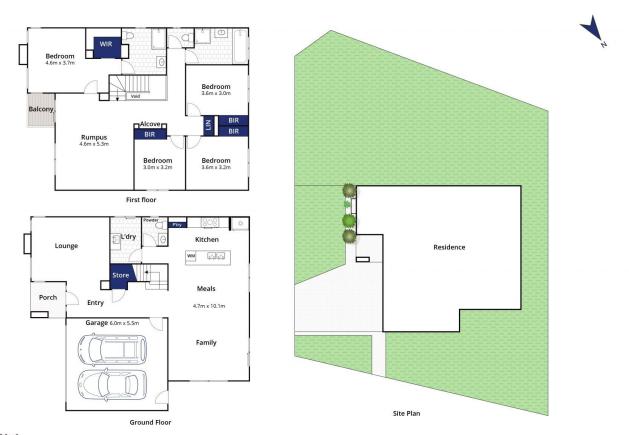

4 连 2 🖨

**Price** : \$ 715,000 **Land Size** : 519 sqm

View: https://www.bellarineproperty.com.au/43346

26

Christian Bartley 03 5254 3100

Toby Lee 03 5254 3100

Approx. Area 224m<sup>2</sup>
Whilst **bwrm.com.au** has made every attempt to ensure the accuracy of the floor plan contained here, measurements are approximate and no responsibility is taken for any error, omission, or mis-statement. This plan is for illustrative purposes only.