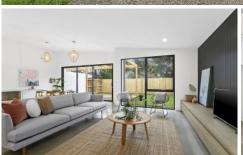

- -Perfect layout for families who love to entertain, with excellent holiday rental potential
- -Innovative building designed home with a focus on sustainability
- -Facing north for all day sunlight, the decked entertaining sits under a stylish timber pergola
- -A bold facade design of timber cladding combined with white render stands out from the crowd
- -Soaring raked ceilings continue throughout, while internal courtyards invite floods of light inside
- -Luxurious polished concrete to all living areas, lush carpets to bedrooms and fully tiled wet areas
- -SS A/C to living hub assisted further by double glazed windows
- -A quiet separate living space with built in joinery, is connected to outdoors with large glass sliders