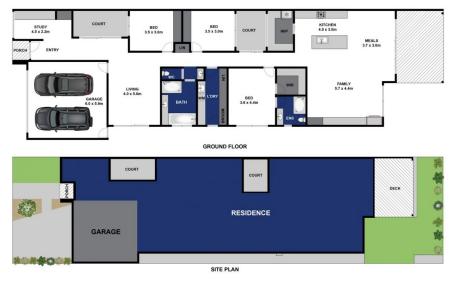

3 📭 2 🖺 2 🖨

Land Size: 417 sqm

View: https://www.bellarineproperty.com.au/43327

87

Dan Halsey 03 5254 3100

Whilst bwrm.com.au has made every attempt to ensure the accuracy of the floor plan contained here, measurements are approximate and no responsibility is taken for any error, omission, or mis-statement. This plan is for illustrative purposes only