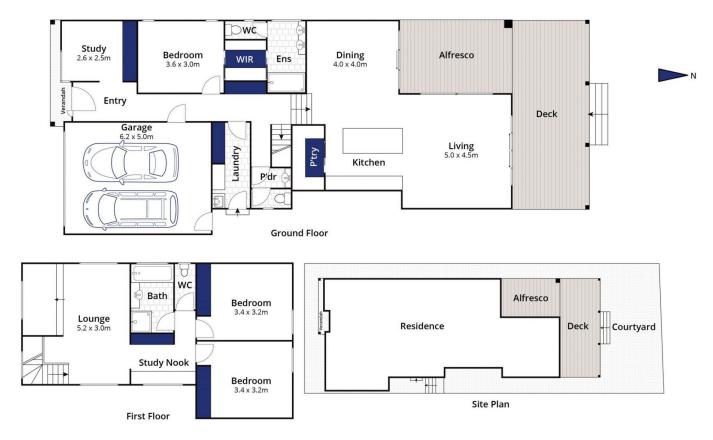

- -The versatile and highly intuitive split-level layout caters to modern living with distinct zoning.
- -A rear northern aspect for the open plan domain and outdoor setting to be bathed in natural light.
- -Separated sleeping quarters for intergenerational privacy, with master suite placed on ground level.
- -Adjacent is the workspace/nursery, placed for convenience and minimal impact on the household.
- -The master is appointed with a WIR, ensuite and separate WC with nominal southern light fill.
- -Growing families will relish the upper level teenage retreat with study nook and media room.
- -The upstairs bedrooms are serviced with BIRs, plush carpet and bathroom with separate WC.
- -Stylish polished concrete entry, flowing through to the

## 3 📭 2 🖺 2 🗬

**Price** : \$ 1,085,000 **Land Size** : 460 sqm

View: https://www.bellarineproperty.com.au/43229

24

Dan Halsey 03 5254 3100

Whilst bwrm.com.au has made every attempt to ensure the accuracy of the floor plan contained here, measurements are approximate and no responsibility is taken for any error, omission, or mis-statement. This plan is for illustrative purposes only.