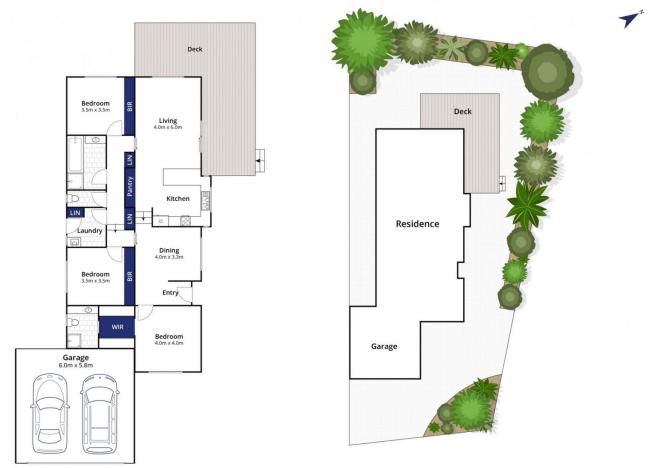

## **6 Roslyn Court Ocean Grove VIC**

Tucked away in a tranquil tree-lined court, convenient to The Terrace shops, beach and Primary School comes this superb 'Old Grove' opportunity. Northern light fills split-level living zones wrapped by sunny entertaining decks and colourful gardens, whilst a modern floorplan means you can move in and enjoy making this home your own!

- -Split level 3BR home set within a tightly held court location close to key 'Old Grove' amenities
- -Surrounding native gardens gift colourful birdlife and tranquil outlooks upon 603sqm (approx.)
- -Easily update using the existing layout, or renovate with plenty of space to go up or out (STCA)
- -Modern floorplan is perfect for entertaining, with main living zone plus separate dining/kid's retreat
- -A large north facing deck wraps the rear of the home, gifting an elevated view across the gardens
- -Lining the western boundary screening trees provide afternoon shade and ultimate privacy
- -Open plan living is beneath timber lined raked ceilings creating a sense of space and light
- -Kitchen with Bosch d/w, gas hob and electric oven offering plenty of prep space and storage

3 📭 2 🚍 2 🚍

**Price** : \$ 675,000 **Land Size** : 603 sqm

View: https://www.bellarineproperty.com.au/43217

22

Christian Bartley 03 5254 3100

Toby Lee 03 5254 3100

Whilst bwrm.com.au has made every attempt to ensure the accuracy of the floor plan contained here, measurements are approximate and no responsibility is taken for any error, omission, or mis-statement. This plan is for illustrative purposes only