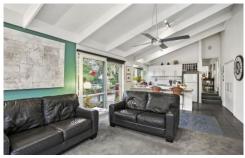

- -Split level 3BR home set within a tightly held court location close to key 'Old Grove' amenities
- -Surrounding native gardens gift colourful birdlife and tranquil outlooks upon 603sqm (approx.)
- -Easily update using the existing layout, or renovate with plenty of space to go up or out (STCA)
- -Modern floorplan is perfect for entertaining, with main living zone plus separate dining/kid's retreat
- -A large north facing deck wraps the rear of the home, gifting an elevated view across the gardens
- -Lining the western boundary screening trees provide afternoon shade and ultimate privacy
- -Open plan living is beneath timber lined raked ceilings creating a sense of space and light
- -Kitchen with Bosch d/w, gas hob and electric oven offering plenty of prep space and storage