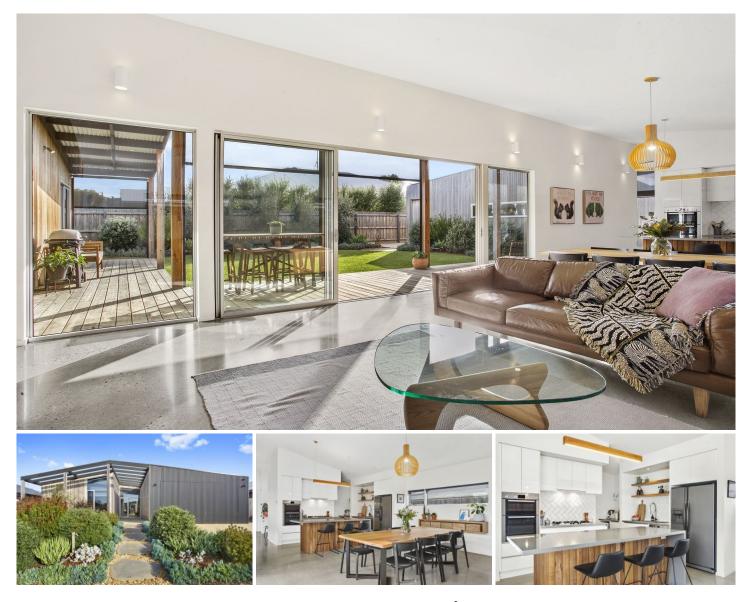

## 9 Marmion Circuit Ocean Grove VIC

Engaging you at first glance with its individualistic approach to design and colourful, sun infused landscaped gardens, this four bedroom coastal retreat is full of surprises from beginning to end. Freedom of movement from indoors to out is highlighted across every aspect, creating a uniquely private and most liveable space to call home.

-Functional design for families gifts seamless integration with the outdoors and sensational alfresco area -Heightened ceilings and custom glazing add architectural interest throughout; flooding the home with natural light -Thought to detail is evident across the entire floor plan, inviting the outdoors in at every opportunity -The sophisticated open plan living zone boasts a Silvertop Ash feature wall with commodious gas log fire in situ -Bosch appliances, a fully fitted butlers pantry, soft closing drawers and a large breakfast bench occupy the kitchen -A second living room enjoys northerly orientation, strategically placed between two further bedrooms -Built-in timber desks and shelving to the minor bedrooms are fantastic assets and hint to continuity throughout -Sunny orientation is enjoyed in the master suite, gifting a hotel feel with walk-in robe and stylish ensuite bathroom