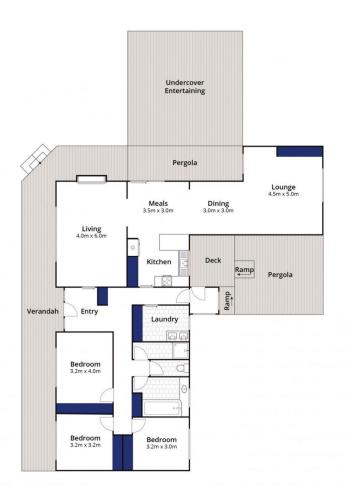

-North facing orientation ensures the existing home is sunny and filled with natural light, perfecting rural outlooks

- -Timber verandahs hug the north elevation, flowing through to an outdoor alfresco fit for Christmas dinner
- -Three bedrooms and two living areas offer a flexible layout, with enough space for couples and growing families -In original condition, the spaciously set main bathroom offers a separate shower room and w.c for convenience
- -The 2nd living space enjoys stunning rural outlooks, with a large wood fire ensuring ambience and warmth
- -Currently utilised to run cattle, the flat acreage boasts six secure paddocks and additional small holding pens
- -Further outbuildings include a huge shed/workshop, 4 bay machinery shed, hay store and garden sheds
- -Hints of semi-sustainability are here, with vegetable

3 📮 2 🔓 4 🖨

**Price** : \$ 1,550,000 **Land Size** : 60 Acres

View: https://www.bellarineproperty.com.au/43159

28

Levi Turner 03 5254 3100

Peta Walter 03 5254 3100

Whilst bwrm.com.au has made every attempt to ensure the accuracy of the floor plan contained here, measurements are approximate and no responsibility is taken for any error, omission, or mis-statement. This plan is for illustrative purposes only.