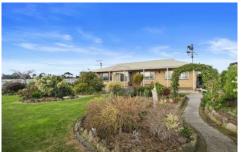

-North facing orientation ensures the existing home is sunny and filled with natural light, perfecting rural outlooks

- -Timber verandahs hug the north elevation, flowing through to an outdoor alfresco fit for Christmas dinner
- -Three bedrooms and two living areas offer a flexible layout, with enough space for couples and growing families -In original condition, the spaciously set main bathroom offers a separate shower room and w.c for convenience
- -The 2nd living space enjoys stunning rural outlooks, with a large wood fire ensuring ambience and warmth
- -Currently utilised to run cattle, the flat acreage boasts six secure paddocks and additional small holding pens
- -Further outbuildings include a huge shed/workshop, 4 bay machinery shed, hay store and garden sheds
- -Hints of semi-sustainability are here, with vegetable