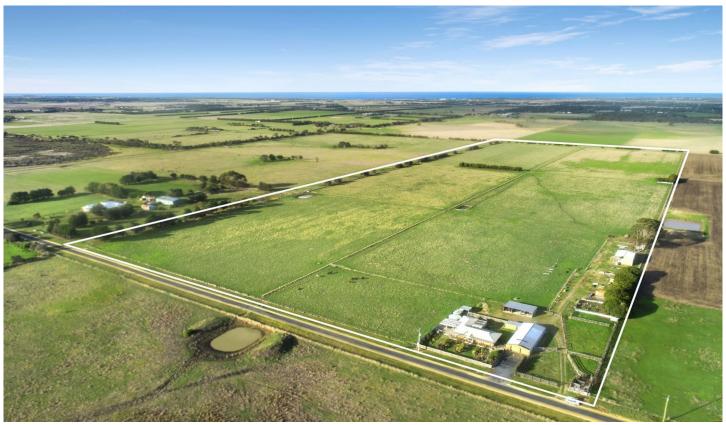

## 402-440 Lake Road Connewarre VIC

Enjoyed by the same family for over 40 years, this ambient Connewarre holding offers a plethora of opportunity for the perceptive purchaser. If you're looking to establish yourself within moments from the coast, appreciating comforting views across Lake Connewarre to the peaks of the You Yangs, this potential driven 60 acre (approx) property will 'have you at hello'.

3 📮 2 🔓 4 🖨

**Price** : \$ 1,550,000 **Land Size** : 60 Acres

View: https://www.bellarineproperty.com.au/43159

28

Levi Turner 03 5254 3100

Peta Walter 03 5254 3100

Whilst bwrm.com.au has made every attempt to ensure the accuracy of the floor plan contained here, measurements are approximate and no responsibility is taken for any error, omission, or mis-statement. This plan is for illustrative purposes only.