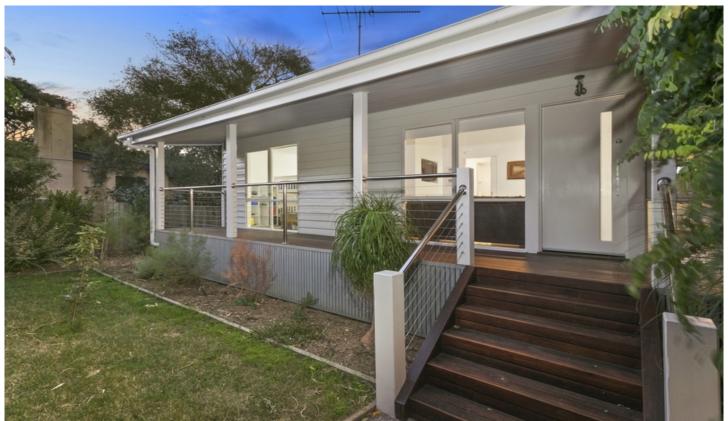

## 2/3 Breaker Court OCEAN GROVE VIC

This lakeside home will impress with elegant designer interiors and a modern feel throughout. Offering a private rear deck, immaculate timber floors, fireplace, ceiling fan and split-system air conditioning also to living/dining space, impressive modern kitchen with timber bench tops and stainless steel appliances, large split level master bedroom with built-in robe, ensuite and study nook, generous second and third bedrooms with built-in robe to second bedroom, main bathroom with shower and separate bath, internal laundry with outdoor access and a double lock-up garage. Ideally set right on the lake in a quiet court location, close to shops, schools and the beach. \*Please register for inspections via email. \*Please be advised we do not accept 1 form applications.