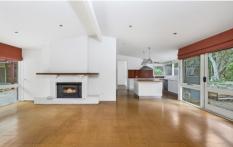

## 32 Warrenbeen Court BARWON HEADS VIC

This expansive property is set on over 2 acres. Located only a short distance from the Barwon River, cafes, shops, kindergarten, primary school, sports grounds and public transport. Features include floor to ceiling windows, a large sunroom with wood burner and access to outside, separate dining room, kitchen and family room and three large bedrooms with built in robes. The master bedroom includes an ensuite and walk in wardrobe. A recently renovated kitchen includes two ovens, a Bosch induction cooktop. island bench and space for a large fridge. A large laundry with lots of storage space and access to the adjoining carport. Serviced by a conara and a split system. Outside there are extensive shrub filled garden beds, several olive trees and a tennis court. A double carport, single garage/workshop and a smaller shed within easy access of the house. This property is an ideal relaxed family home suited to a beachside lifestyle. \*Please register for inspections via email. \*Please be advised we do not accept 1form applications.