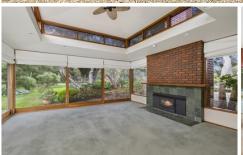

## 32 Warrenbeen Court BARWON HEADS VIC

This expansive property is set on over 2 acres. Located only a short distance from the Barwon River, cafes, shops, kindergarten, primary school, sports grounds and public transport. Features include floor to ceiling windows, a large sunroom with wood burner and access to outside, separate dining room, kitchen and family room and three large bedrooms with built in robes. The master bedroom includes an ensuite and walk in wardrobe. A recently renovated kitchen includes two ovens, a Bosch induction cooktop. island bench and space for a large fridge. A large laundry with lots of storage space and access to the adjoining carport. Serviced by a conara and a split system. Outside there are extensive shrub filled garden beds, several olive trees and a tennis court. A double carport, single garage/workshop and a smaller shed within easy access of the house. This property is an ideal relaxed family home suited to a beachside lifestyle. \*Please register for inspections via email. \*Please be advised we do not accept 1form applications.