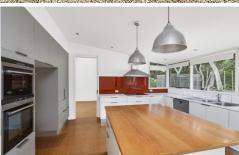

## 32 Warrenbeen Court BARWON HEADS VIC

This expansive property is set on over 2 acres. Located only a short distance from the Barwon River, cafes, shops, kindergarten, primary school, sports grounds and public transport. Features include floor to ceiling windows, a large sunroom with wood burner and access to outside, separate dining room, kitchen and family room and three large bedrooms with built in robes. The master bedroom includes an ensuite and walk in wardrobe. A recently renovated kitchen includes two ovens, a Bosch induction cooktop. island bench and space for a large fridge. A large laundry with lots of storage space and access to the adjoining carport. Serviced by a conara and a split system. Outside there are extensive shrub filled garden beds, several olive trees and a tennis court. A double carport, single garage/workshop and a smaller shed within easy access of the house. This property is an ideal relaxed family home suited to a beachside lifestyle. \*Please register for inspections via email. \*Please be advised we do not accept 1form applications.