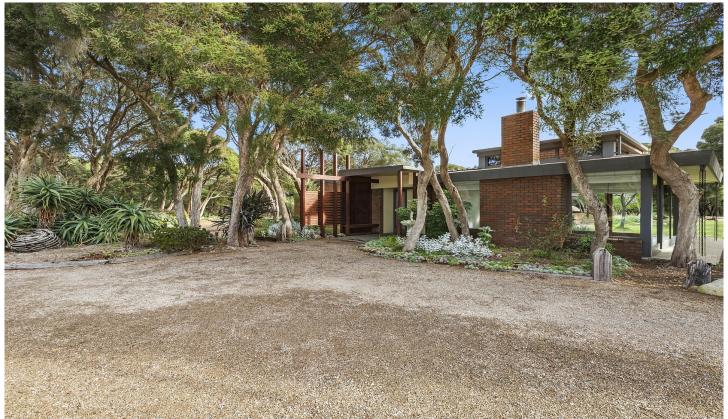

## 32 Warrenbeen Court BARWON HEADS VIC

This expansive property is set on over 2 acres. Located only a short distance from the Barwon River, cafes, shops, kindergarten, primary school, sports grounds and public transport. Features include floor to ceiling windows, a large sunroom with wood burner and access to outside, separate dining room, kitchen and family room and three large bedrooms with built in robes. The master bedroom includes an ensuite and walk in wardrobe. A recently renovated kitchen includes two ovens, a Bosch induction cooktop. island bench and space for a large fridge. A large laundry with lots of storage space and access to the adjoining carport. Serviced by a conara and a split system. Outside there are extensive shrub filled garden beds, several olive trees and a tennis court. A double carport, single garage/workshop and a smaller shed within easy access of the house. This property is an ideal relaxed family home suited to a beachside lifestyle. \*Please register for inspections via email. \*Please be advised we do not accept 1form applications.