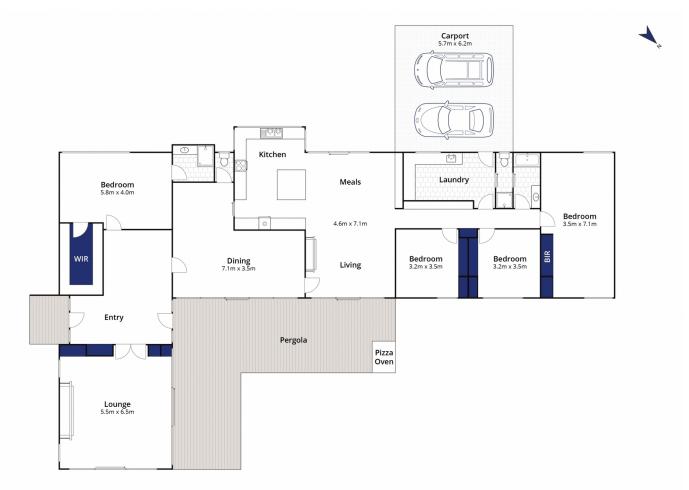

## 32 Warrenbeen Court BARWON HEADS VIC

This expansive property is set on over 2 acres. Located only a short distance from the Barwon River, cafes, shops, kindergarten, primary school, sports grounds and public transport. Features include floor to ceiling windows, a large sunroom with wood burner and access to outside, separate dining room, kitchen and family room and three large bedrooms with built in robes. The master bedroom includes an ensuite and walk in wardrobe. A recently renovated kitchen includes two ovens, a Bosch induction cooktop. island bench and space for a large fridge. A large laundry with lots of storage space and access to the adjoining carport. Serviced by a conara and a split system. Outside there are extensive shrub filled garden beds, several olive trees and a tennis court. A double carport, single garage/workshop and a smaller shed within easy access of the house. This property is an ideal relaxed family home suited to a beachside lifestyle. \*Please register for inspections via email. \*Please be advised we do not accept 1form applications.

4 📭 2 🖺 2 🖨

**Price:** \$625

**View**: https://www.bellarineproperty.com.au/4312733

Christian Bartley 03 5254 3100

Whilst bwrm.com.au has made every attempt to ensure the accuracy of the floor plan contained here, measurements are approximate and no responsibility is taken for any error, omission, or mis-statement. This plan is for illustrative purposes only