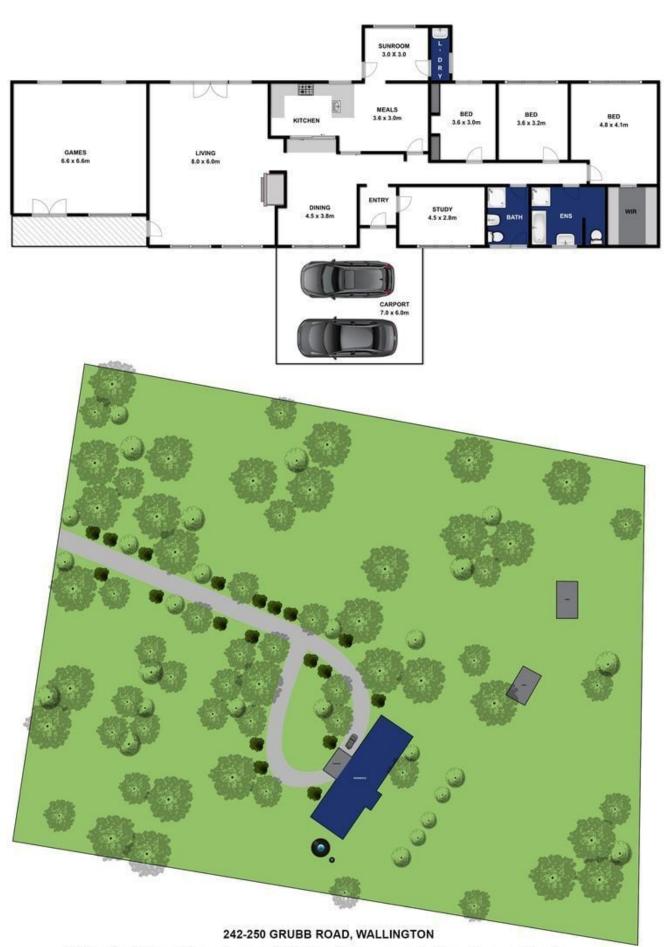

This is a once-in-a-lifetime opportunity for developers! Seize the potential in this 5 acre (2.02Ha) coastal land parcel boasting rural views to Queenscliff and Port Phillip Bay. This highly desirable land is zoned General Residential Zone 1 and holds huge potential for subdivision (STCA).

-Future subdivision (STCA) with multiple allotments on the

4 🚐 2 🚍 2 🚍

**Price** : \$ 2,150,000 **Land Size** : 5.45 Acres

View: https://www.bellarineproperty.com.au/43091

91

Dan Halsey 03 5254 3100

Whilst every attempt has been made to ensure the accuracy of the floor plan contained here, measurements of doors, windows, rooms and any other items are approximate and no responsibility is taken for any error, omission, or mis-statement. This plan is for illustrative purposes only and should be used as such by any prospective purchaser. The services, systems and appliances shown have not been tested and no gaurantee as to their operability or efficiency can be given.