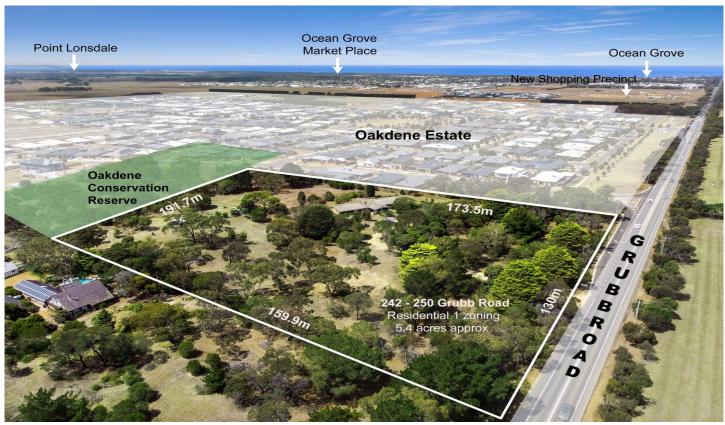

This is a once-in-a-lifetime opportunity for developers! Seize the potential in this 5 acre (2.02Ha) coastal land parcel boasting rural views to Queenscliff and Port Phillip Bay. This highly desirable land is zoned General Residential Zone 1 and holds huge potential for subdivision (STCA).

-Future subdivision (STCA) with multiple allotments on the

4 🚐 2 🚍 2 🚍

**Price** : \$ 2,150,000 **Land Size** : 5.45 Acres

View: https://www.bellarineproperty.com.au/43091

91

Dan Halsey 03 5254 3100

Whilst every attempt has been made to ensure the accuracy of the floor plan contained here, measurements of doors, windows, rooms and any other items are approximate and no responsibility is taken for any error, omission, or mis-statement. This plan is for illustrative purposes only and should be used as such by any prospective purchaser. The services, systems and appliances shown have not been tested and no gaurantee as to their operability or efficiency can be given.