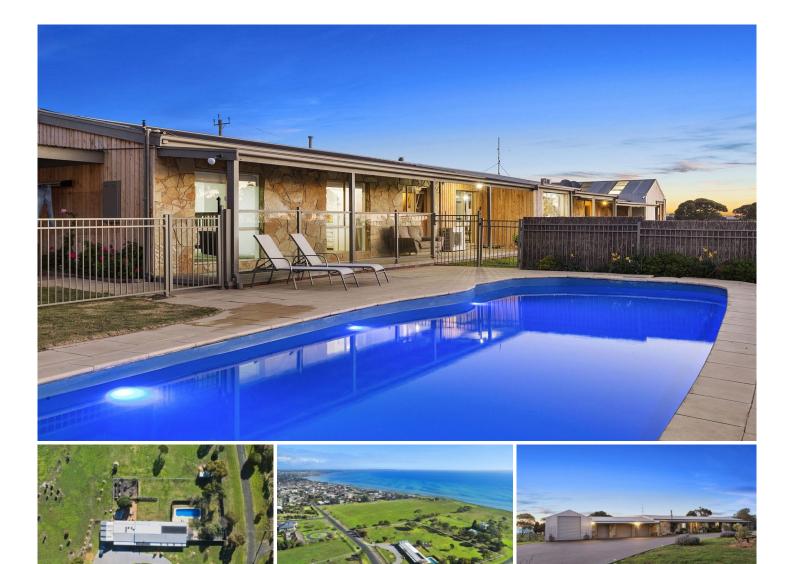

## 1 Cliff Edge Court Clifton Springs VIC

In a highly sought after court location with absolutely gorgeous views across Corio Bay, this well-appointed family home is one of a kind. Not only will you be surrounded by just over 3 acres of prime rural land, but enjoy having direct access to Beacon Point Reserve leading straight down to the water.

-Contemporary 4BR dual living residence set on over 3 Acres in a sought after coastal court

-Uninterrupted views across Corio Bay and beyond, with the waterfront only metres away

-Quiet rural pocket with only one neighbour, with adjoining reserve ensuring a lifetime view

-Open living with a modern farmhouse feel offers exceptional indoor/outdoor flow

-Picture windows to the kitchen frame the relaxed rural vista and blue waters beyond

-Warm oak adorns the benchtops and a vast island will attract visitors and family to sit and chat

-Home cooks will love the high end 'Belling' oven with classic styling and modern functionality

-Daily living is beneath rustic exposed beams, with formal dining and a lounge area