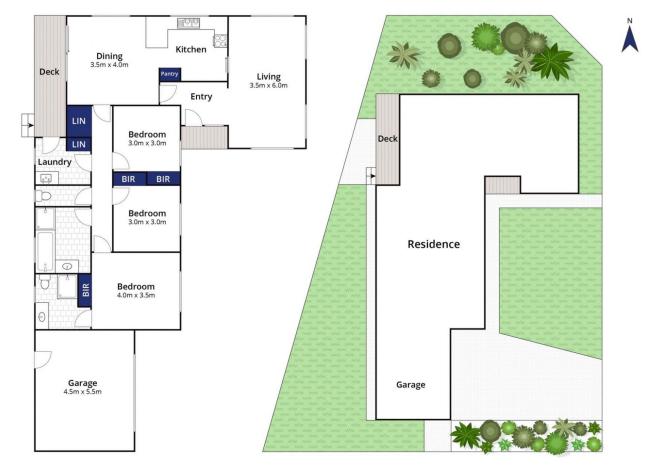

-3BR solid brick home set on a corner 583sqm (approx.) allotment, with north facing living and dining

-Add your own style with a cosmetic update utilising the practical existing floorplan

-Water glimpses at ground level, with potential for stunning bay views from a second storey (STCA)

-Keep the cooking, storage and wash up configuration but update the joinery and appliances- easy!

-Sliding doors exit onto a covered deck that could be

3 🛤 2 🏪 2 🚘

| Price     | : \$ 433,000                        |
|-----------|-------------------------------------|
| Land Size | : 583 sqm                           |
| View      | : https://www.bellarineproperty.com |

/iew : https://www.bellarineproperty.com.au/43018 79

Christian Bartley 03 5254 3100

Lee Martin 03 5297 3888

Whilst bwrm.com.au has made every attempt to ensure the accuracy of the floor plan contained here, measurements are approximate and no responsibility is taken for any error, omission, or mis-statement. This plan is for illustrative purposes only.