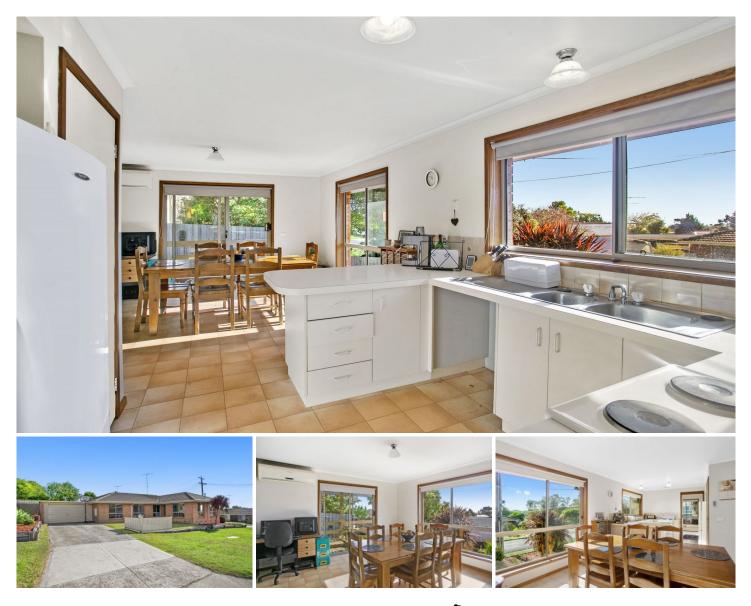

## 24 Central Road Clifton Springs VIC

As the Clifton Springs market enjoys continued growth, this solid beachside residence with great tenants already in place is the perfect entry or affordable investment. Enjoy ground level water glimpses or bay views from a potential second level (STCA), with a great existing floorplan this 3 bedroom home could be a very rewarding renovation project, with minimal effort!

-3BR solid brick home set on a corner 583sqm (approx.) allotment, with north facing living and dining

-Add your own style with a cosmetic update utilising the practical existing floorplan

-Water glimpses at ground level, with potential for stunning bay views from a second storey (STCA)

-Great investment opportunity with low maintenance gardens and tenants already in place

-Bright neutral interiors with well-placed windows to capture abundant northern light

-A central kitchen separates dining and living, providing families with two distinct zones for daily life

-Keep the cooking, storage and wash up configuration but update the joinery and appliances- easy!

-Sliding doors exit onto a covered deck that could be

3 🛤 2 🏪 2 🚘

| Price     | : \$ 433,000                        |
|-----------|-------------------------------------|
| Land Size | : 583 sqm                           |
| View      | : https://www.bellarineproperty.com |