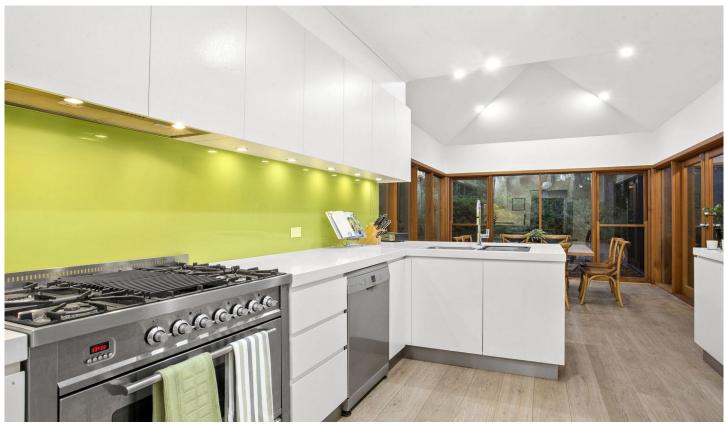

- -Easy care 664sqm (approx.) block with own access directly into the Kingston Conservation Zone
- -Families will love being so close to the aquatic centre, pre/primary and secondary schools
- -Beautifully maintained family home, with fresh new updates and masterful zoning for everyday life
- -Established native front garden provides privacy, and a tranquil outlook from inside the home
- -A covered portico leads inside to a light-filled lounge with an ambient gas log fire to gather around
- -The updated kitchen features elegant soft close joinery, with fully fitted customised pantry
- -LED lighting highlights a long glass splashback, 90cm ILVE oven, and gleaming thick stone benchtops
- -Premium storage, and pull out drawers ensure this kitchen