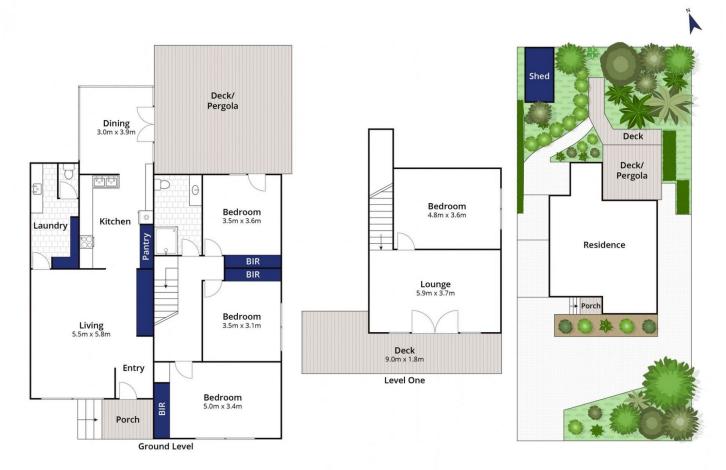

4 🛌 1 📇 1 🗬

**Price** : \$ 725,000 **Land Size** : 664 sqm

View: https://www.bellarineproperty.com.au/42979

62

Toby Lee 03 5254 3100

Whilst bwrm.com.au has made every attempt to ensure the accuracy of the floor plan contained here, measurements are approximate and no responsibility is taken for any error, omission, or mis-statement. This plan is for illustrative purposes only

## 33 Shell Road, Ocean Grove