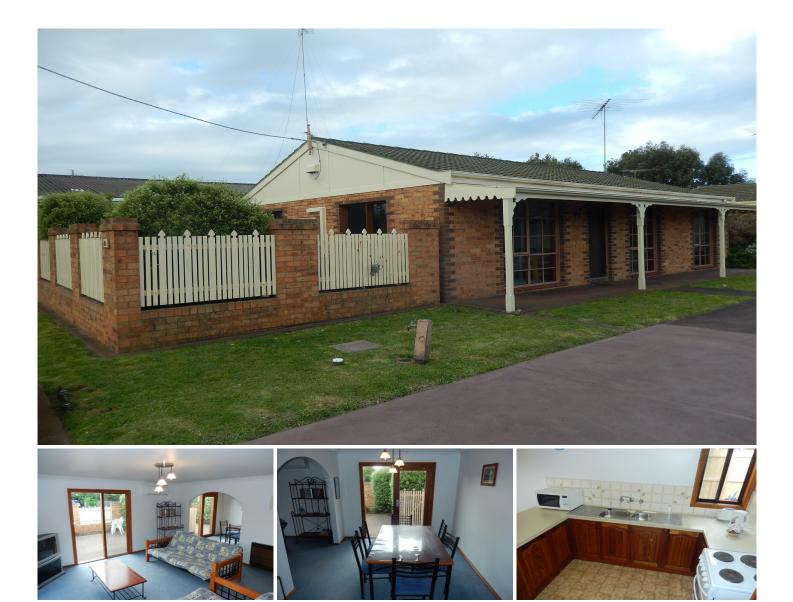

## 1/80 Hitchcock Avenue BARWON HEADS VIC

This centrally located unit has lots to offer its new tenant. This two bedroom unit is a must to see. Both bedrooms feature built in robes, Lounge with Reverse cycle heating and cooling, South and west facing windows for added light, Family room with large window and door to courtyard or easy access to the garage, Kitchen has a breakfast bar, electric cooking and ample storage space, Bathroom with both shower and a bath, Separate toilet, Laundry has access to rear private courtyard. Single lock up garage and parking for one on the driveway. A well cared for unit. Walk out the driveway and immediately enter the central hub Barwon Heads with its alfresco dining, cafes and a short stroll to the beach. \*Please register for inspections via email. \*Please be advised we do not accept 1form applications. 2 🍋 1 🚔 1 🚘