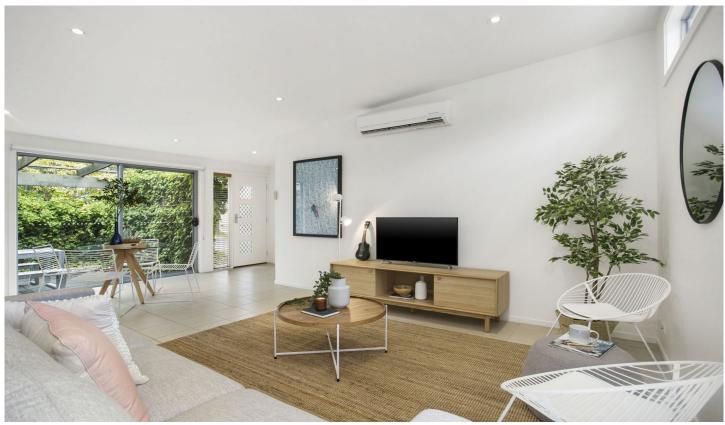

-Heightened ceilings are noted upon entry, gifting extended natural light and sunshine throughout the interior -Sliding door access is achieved onto the outdoor patio,

- privatised by established vines and mature native trees -Enjoying the afternoon sun, this outdoor living space is the perfect hosting point for entertaining friends and family -The alternate outdoor deck is where you'll enjoy your morning coffee and the local papers in your own time
- -The open plan living, meals and kitchen area offers high function on a humble scale, amplified by raked ceilings -Stainless steel appliances, subway tiles and a spacious
- breakfast bench are handy assets to the kitchen itself -Two bedrooms are of generous size, one with a roomy walk in robe, the other with well fitted built-ins