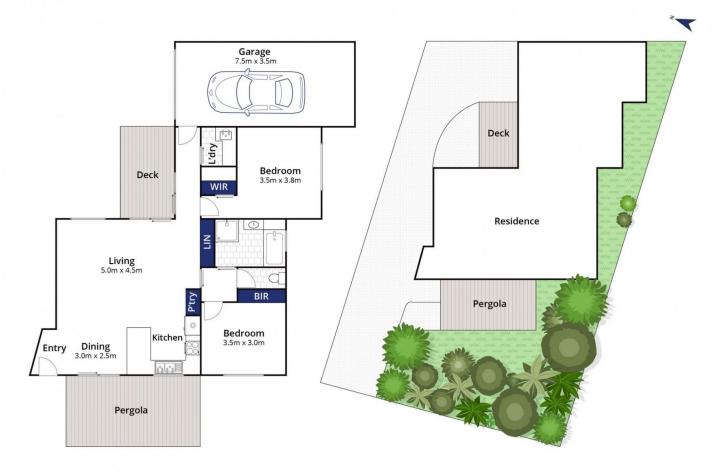

## 1/31 Cottesloe Drive Barwon Heads VIC

Bigger is not necessarily better and this cosy Cottesloe cottage is high proof that maximum function across a minimalist floor plan can be achieved with clever design. Wonderfully modern and private, boasting a fresh neutral interior, charming garden outlooks and plenty of external living space, this home presents as the ultimate downsize, holiday rental property or weekender in beautifully popular Barwon Heads.

-Heightened ceilings are noted upon entry, gifting extended natural light and sunshine throughout the interior -Sliding door access is achieved onto the outdoor patio,

- privatised by established vines and mature native trees -Enjoying the afternoon sun, this outdoor living space is the perfect hosting point for entertaining friends and family -The alternate outdoor deck is where you'll enjoy your morning coffee and the local papers in your own time
- -The open plan living, meals and kitchen area offers high function on a humble scale, amplified by raked ceilings -Stainless steel appliances, subway tiles and a spacious
- breakfast bench are handy assets to the kitchen itself -Two bedrooms are of generous size, one with a roomy walk in robe, the other with well fitted built-ins