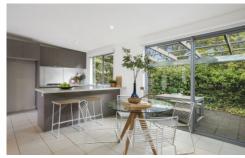

-Heightened ceilings are noted upon entry, gifting extended natural light and sunshine throughout the interior -Sliding door access is achieved onto the outdoor patio,

- privatised by established vines and mature native trees -Enjoying the afternoon sun, this outdoor living space is the perfect hosting point for entertaining friends and family -The alternate outdoor deck is where you'll enjoy your morning coffee and the local papers in your own time
- -The open plan living, meals and kitchen area offers high function on a humble scale, amplified by raked ceilings -Stainless steel appliances, subway tiles and a spacious
- breakfast bench are handy assets to the kitchen itself -Two bedrooms are of generous size, one with a roomy walk in robe, the other with well fitted built-ins