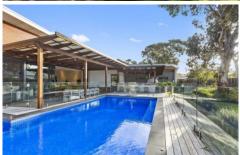

- -Strong architectural lines contrast against the natural bush setting, softened by interior curves and amplified glazing
- -The eye is naturally drawn to the organic surrounds, an abundance of meticulously landscaped open space
- -Function is at the forefront, with direct flow from the open plan living to the outdoor alfresco area and pool
- -Northern orientation ensures the home is filled with natural light, dually harnessing passive solar effects
- -Summer entertaining is a breeze with the built-in bbq, pizza oven and timber seating enveloping this invitational area
- -The external landscape floods the interior with natural ambiance, creating a relaxing, resort-like setting
- -Thoughtful design ensures the main living zone oversees majority of the outdoors, allowing ease of supervision of