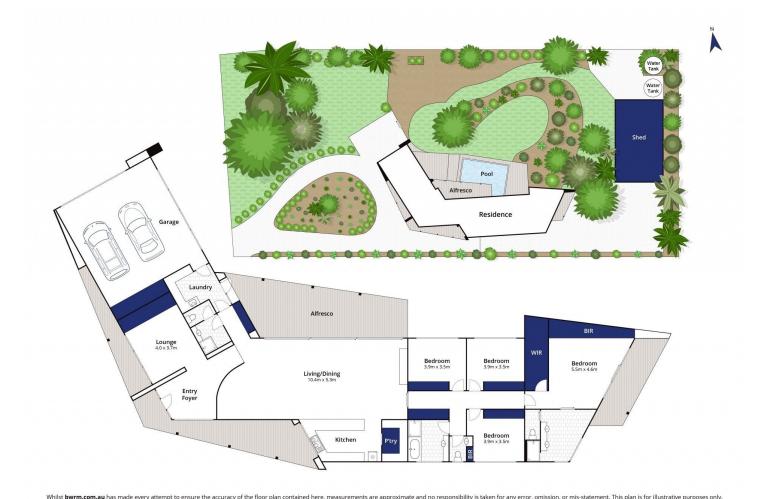

## 24-26 Yellow Gum Drive Ocean Grove VIC

The great Australian dream is alive and well in Yellow Gums Estate, priding itself on a stunning natural environment, relaxed seclusion and close proximity to coastal assets. This stunning four bedroom home presents as a sophisticated, yet functional example of modern Australian architecture, with unrivalled outdoor connection on almost one acre of sumptuous, native bushland.

- -Strong architectural lines contrast against the natural bush setting, softened by interior curves and amplified glazing
- -The eye is naturally drawn to the organic surrounds, an abundance of meticulously landscaped open space
- -Function is at the forefront, with direct flow from the open plan living to the outdoor alfresco area and pool
- -Northern orientation ensures the home is filled with natural light, dually harnessing passive solar effects
- -Summer entertaining is a breeze with the built-in bbq, pizza oven and timber seating enveloping this invitational area
- -The external landscape floods the interior with natural ambiance, creating a relaxing, resort-like setting
- -Thoughtful design ensures the main living zone oversees majority of the outdoors, allowing ease of supervision of

4 **==** 3 <del>=</del> 4 **=** 

Land Size: 3773 sqm

View: https://www.bellarineproperty.com.au/42908

10

Dan Halsey 03 5254 3100

24-26 Yellow Gum Drive, Ocean Grove