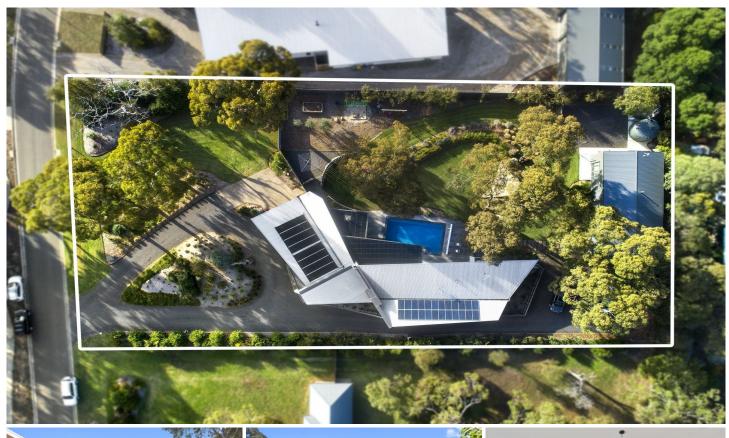

## 24-26 Yellow Gum Drive Ocean Grove VIC

The great Australian dream is alive and well in Yellow Gums Estate, priding itself on a stunning natural environment, relaxed seclusion and close proximity to coastal assets. This stunning four bedroom home presents as a sophisticated, yet functional example of modern Australian architecture, with unrivalled outdoor connection on almost one acre of sumptuous, native bushland.

4 **==** 3 <del>=</del> 4 **=** 

Land Size: 3773 sqm

View: https://www.bellarineproperty.com.au/42908

10

Dan Halsey 03 5254 3100

24-26 Yellow Gum Drive, Ocean Grove