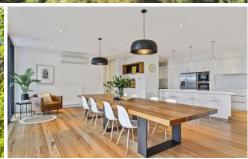

- -Strong architectural lines contrast against the natural bush setting, softened by interior curves and amplified glazing
- -The eye is naturally drawn to the organic surrounds, an abundance of meticulously landscaped open space
- -Function is at the forefront, with direct flow from the open plan living to the outdoor alfresco area and pool
- -Northern orientation ensures the home is filled with natural light, dually harnessing passive solar effects
- -Summer entertaining is a breeze with the built-in bbq, pizza oven and timber seating enveloping this invitational area
- -The external landscape floods the interior with natural ambiance, creating a relaxing, resort-like setting
- -Thoughtful design ensures the main living zone oversees majority of the outdoors, allowing ease of supervision of