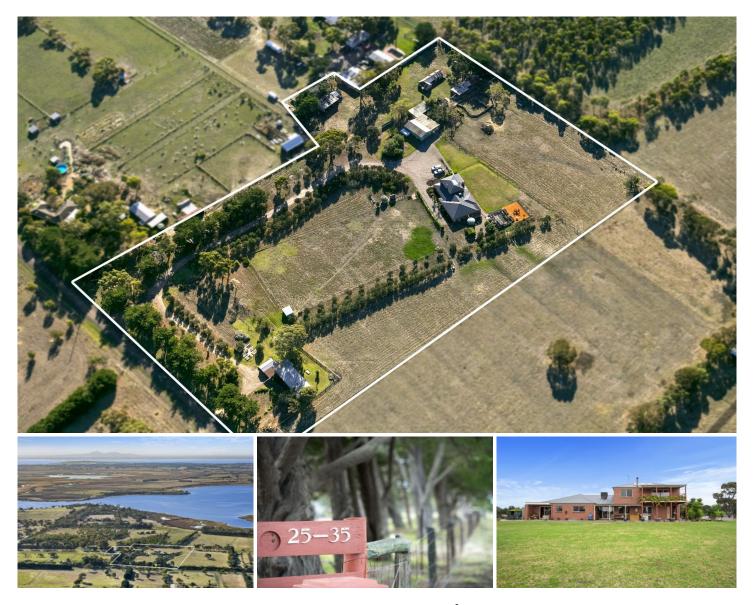

## 25-35 Belchers Lane Connewarre VIC

Many who choose lifestyle properties may feel daunted by the amount of work required to bring their own 'rural dream' to life. Set over 6.8 Acres this unique property has seen a lot of the hard work already done, creating a solid base for a comfortable rural lifestyle to see your family thrive.

-Rare opportunity to secure 6.8 Acres (approx.) with expansive 4BR home and separate cottage

-Quietly positioned in a no through road minutes to Breamlea Surf Beach, and Barwon Heads

-Open living and entertaining is graced with a northerly aspect, with views out to Lake Connewarre

-Set well back from the road, with entry via a long driveway lined with established olive trees

-Country kitchen with enormous pantry boasting loads of storage for small appliances and food

-A central stone island is a gathering place for families, while mum and dad cook up a storm!

## 25-35 Belchers Lane, Connewarre

bellarine **p** property