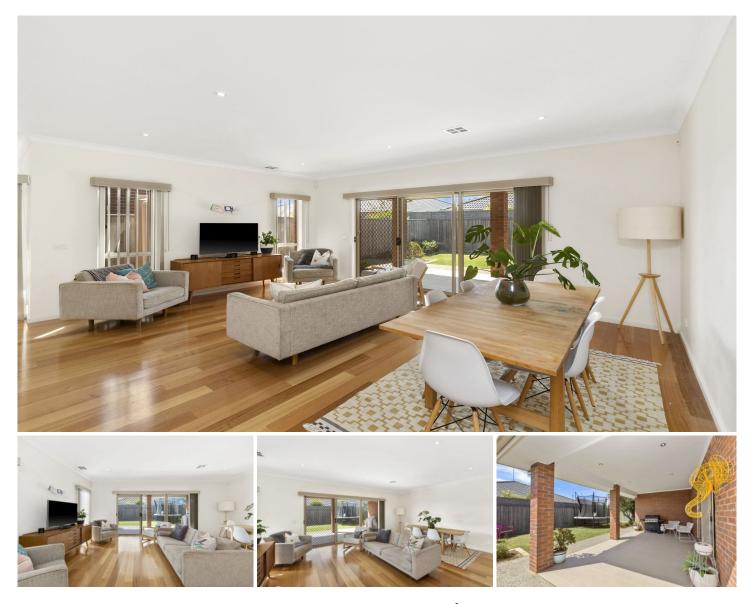

-Location is key; family home in the central Seabank Estate, close to parklands, schools and Hitchcock Avenue -In tune with today's family focused lifestyle, the OP living area boasts a well appointed kitchen and seamlessly flows

to the outdoor entertainment space -Cook's kitchen features stainless steel appliances and island bench with breakfast bar seating

-The convenient space features a large pantry, ample storage, neutral tones and tiled splashback

-Outside, the undercover entertaining area with downlights is the perfect all weather alfresco space

-Families will appreciate the four bedroom floorplan, all appointed with neutral carpet and immersed in natural light -The Master suite is located at the facade and boasts a large WIR and tiled ensuite bathroom with dual vanity

-Thoughtfully designed second and third bedroom feature plenty of storage with built in robes

4 🍋 2 🚔 2 🛱

| Price     | : \$ 900,000                                 |
|-----------|----------------------------------------------|
| Land Size | : 553 sqm                                    |
| View      | : https://www.bellarineproperty.com.au/42777 |
|           | 68                                           |