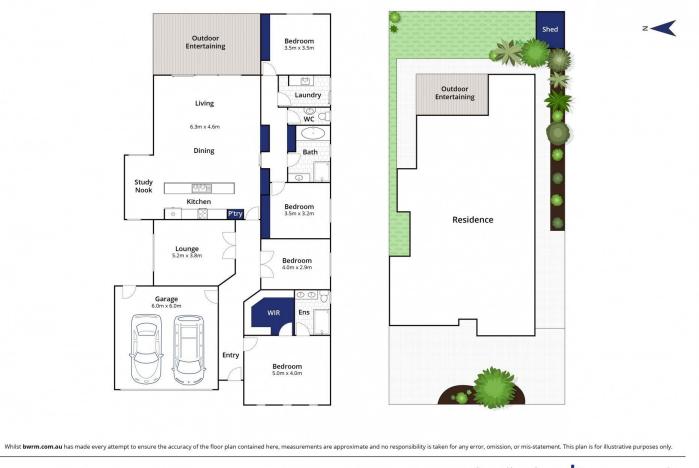

-Outside, the undercover entertaining area with downlights is the perfect all weather alfresco space

-Families will appreciate the four bedroom floorplan, all appointed with neutral carpet and immersed in natural light -The Master suite is located at the facade and boasts a large WIR and tiled ensuite bathroom with dual vanity

-Thoughtfully designed second and third bedroom feature plenty of storage with built in robes

4 🍋 2 🚔 2 🛱

| Price     | : \$ 900,000                                 |
|-----------|----------------------------------------------|
| Land Size | : 553 sqm                                    |
| View      | : https://www.bellarineproperty.com.au/42777 |
|           | 68                                           |