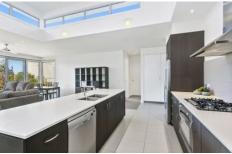

- -Heightened ceilings enhance the sense of space throughout, with highlight glazing filtering natural sunlight
- -Seamless integration with the outdoors is enjoyed from the open plan living, meals and kitchen area
- -Modern and sleek, the kitchen boasts stone benchtops, stainless steel apps and plentiful storage options
- -An oversized island bench offers a secondary eating space, ideal for quick breakfasts or meals on the run
- -Outdoor entertainment is catered for within the outdoor alfresco area, enjoying uninterrupted fairway views
- -Parents will enjoy the master suite, equipped with well-fitted built-in robe and spacious ensuite bathroom
- -Two further bedrooms have built-in robes, both enjoying beautiful outlooks across naturalistic native gardens
- -Integration of the main bathroom and laundry area