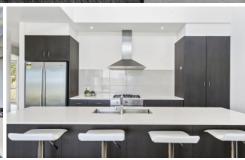

- -Heightened ceilings enhance the sense of space throughout, with highlight glazing filtering natural sunlight
- -Seamless integration with the outdoors is enjoyed from the open plan living, meals and kitchen area
- -Modern and sleek, the kitchen boasts stone benchtops, stainless steel apps and plentiful storage options
- -An oversized island bench offers a secondary eating space, ideal for quick breakfasts or meals on the run
- -Outdoor entertainment is catered for within the outdoor alfresco area, enjoying uninterrupted fairway views
- -Parents will enjoy the master suite, equipped with well-fitted built-in robe and spacious ensuite bathroom
- -Two further bedrooms have built-in robes, both enjoying beautiful outlooks across naturalistic native gardens
- -Integration of the main bathroom and laundry area