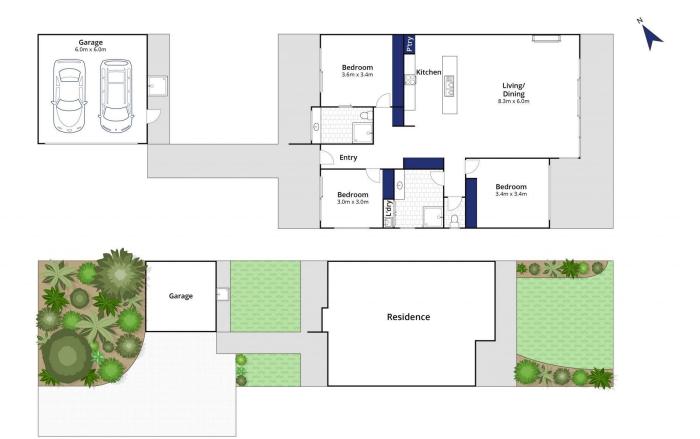

## 3/11 Plantation Drive Barwon Heads VIC

Captivatingly situated within the renowned 13th Beach Golf Course Estate, this recently constructed three bedroom villa is surrounded by calming wide open space, overlooking the lush greens of the 18th fairway. The scent of sea air leads you directly to the pristine surf beaches close by, with an established walking track landing you on the sand within minutes.

- -Heightened ceilings enhance the sense of space throughout, with highlight glazing filtering natural sunlight
- -Seamless integration with the outdoors is enjoyed from the open plan living, meals and kitchen area
- -Modern and sleek, the kitchen boasts stone benchtops, stainless steel apps and plentiful storage options
- -An oversized island bench offers a secondary eating space, ideal for quick breakfasts or meals on the run
- -Outdoor entertainment is catered for within the outdoor alfresco area, enjoying uninterrupted fairway views
- -Parents will enjoy the master suite, equipped with well-fitted built-in robe and spacious ensuite bathroom
- -Two further bedrooms have built-in robes, both enjoying beautiful outlooks across naturalistic native gardens
- -Integration of the main bathroom and laundry area

3 📭 2 🖺 2 🚘

**Price** : \$ 705,000 **Land Size** : 364 sqm

View: https://www.bellarineproperty.com.au/42729

74

Levi Turner 03 5254 3100

Peta Walter 03 5254 3100

Whilst bwrm.com.au has made every attempt to ensure the accuracy of the floor plan contained here, measurements are approximate and no responsibility is taken for any error, omission, or mis-statement. This plan is for illustrative purposes only