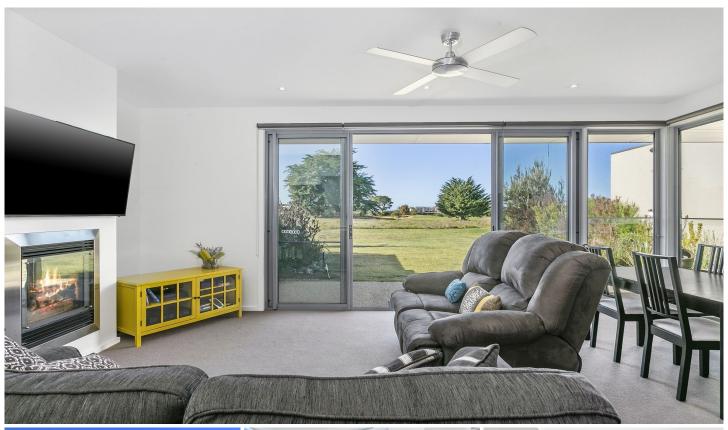

- -Heightened ceilings enhance the sense of space throughout, with highlight glazing filtering natural sunlight
- -Seamless integration with the outdoors is enjoyed from the open plan living, meals and kitchen area
- -Modern and sleek, the kitchen boasts stone benchtops, stainless steel apps and plentiful storage options
- -An oversized island bench offers a secondary eating space, ideal for quick breakfasts or meals on the run
- -Outdoor entertainment is catered for within the outdoor alfresco area, enjoying uninterrupted fairway views
- -Parents will enjoy the master suite, equipped with well-fitted built-in robe and spacious ensuite bathroom
- -Two further bedrooms have built-in robes, both enjoying beautiful outlooks across naturalistic native gardens
- -Integration of the main bathroom and laundry area