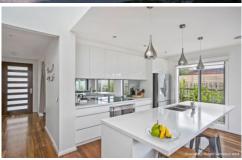

- Stunning 3BR residences, within a short walk to nature reserves and future village cafes and shops
- Ideal downsizing or investment option on a low maintenance block, in a sought after precinct
- Fresh and beachy coastal façade with zero maintenance cladding, render and rich spotted gum
- A welcoming Merbau deck and glazed panel timber door provide natural tone and contrast
- Bright and breezy interiors are a vision with LED lighting, high ceilings and spotted gum flooring
- Open plan living is beneath raked ceilings, with natural