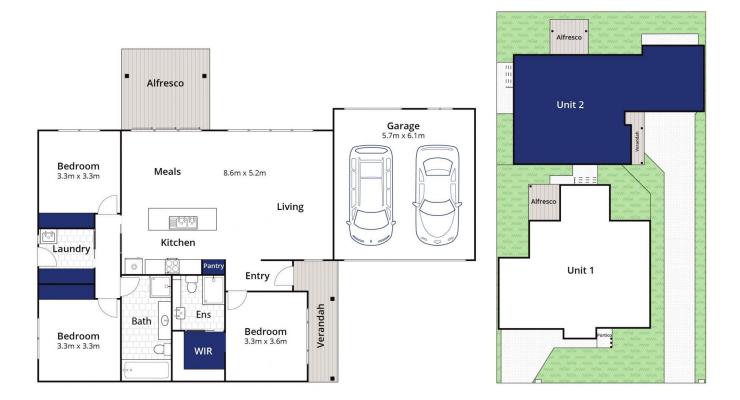

## 2/13 Janelle Way Ocean Grove VIC

\*\*CONSTRUCTION COMMENCED - COMPLETION AUGUST 2018\*\*

If high-end fixtures and fittings, space and future investment growth are high on your list then this exclusive townhouse development from locally renowned 'Ocean Breeze Homes' is one not to miss. Two stunning residences offer modern, low-maintenance living within moments of the lake, future Kingston Village and existing Market Place shopping precinct. Ideal for permanent living or investment, this is a complete coastal package!

- Stunning 3BR residences, within a short walk to nature reserves and future village cafes and shops
- Ideal downsizing or investment option on a low maintenance block, in a sought after precinct
- Fresh and beachy coastal façade with zero maintenance cladding, render and rich spotted gum
- A welcoming Merbau deck and glazed panel timber door provide natural tone and contrast
- Bright and breezy interiors are a vision with LED lighting, high ceilings and spotted gum flooring
- Open plan living is beneath raked ceilings, with natural

3 📭 2 🖺 2 🖨

**Price** : \$ 585,000 **Land Size** : 360 sqm

View: https://www.bellarineproperty.com.au/42702

37

Dan Halsey 03 5254 3100

Toby Lee 03 5254 3100

Whilst bwrm.com.au has made every attempt to ensure the accuracy of the floor plan contained here, measurements are approximate and no responsibility is taken for any error, omission, or mis-statement. This plan is for illustrative purposes only

## 2/13 Janelle Mews, Ocean Grove

Whilst bwrm.com.au has made every attempt to ensure the accuracy of the floor plan contained here, measurements are approximate and no responsibility is taken for any error, omission, or mis-statement. This plan is for illustrative purposes on