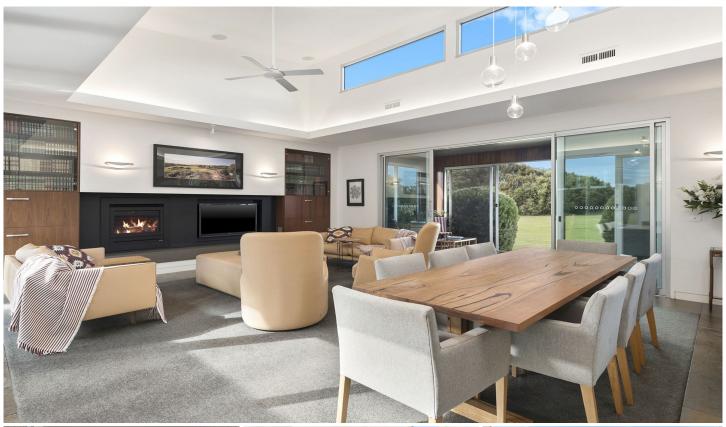

## 10 Second Drive Connewarre VIC

Architecturally designed and masterfully built, this luxury residence showcases sophisticated entertaining and seamless connection to the surrounding natural environment. Essential to the idyllic 13th Beach lifestyle, tranquil fairway views set the pace for a relaxed lifestyle, conveniently positioned just minutes from the buzz of Barwon Heads Village.

- -Set over 820sqm (approx.), one of only a handful of homes with dual golf course frontage
- -Located in the prestigious 13th Beach Estate, a gated community within earshot of the surf beach
- -Modern architecture offers framed views across the rolling fairways and coastal landscape
- -North facing decks and private outdoor living spaces are interwoven into interior living zones
- -Great separation for family or visitors, with guest and children's wing separate to the master
- -A striking façade stands out from the crowd with clean lines of spotted gum and Brazilian slate -Step up past native gardens into a timber wrapped entry,
- looking back at remote fairway views
- -The central courtyard can be accessed via floor to ceiling