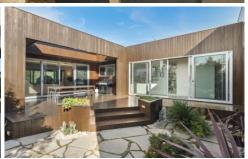

- -Set over 820sqm (approx.), one of only a handful of homes with dual golf course frontage
- -Located in the prestigious 13th Beach Estate, a gated community within earshot of the surf beach
- -Modern architecture offers framed views across the rolling fairways and coastal landscape
- -North facing decks and private outdoor living spaces are interwoven into interior living zones
- -Great separation for family or visitors, with guest and children's wing separate to the master
- -A striking façade stands out from the crowd with clean lines of spotted gum and Brazilian slate -Step up past native gardens into a timber wrapped entry,
- looking back at remote fairway views
- -The central courtyard can be accessed via floor to ceiling