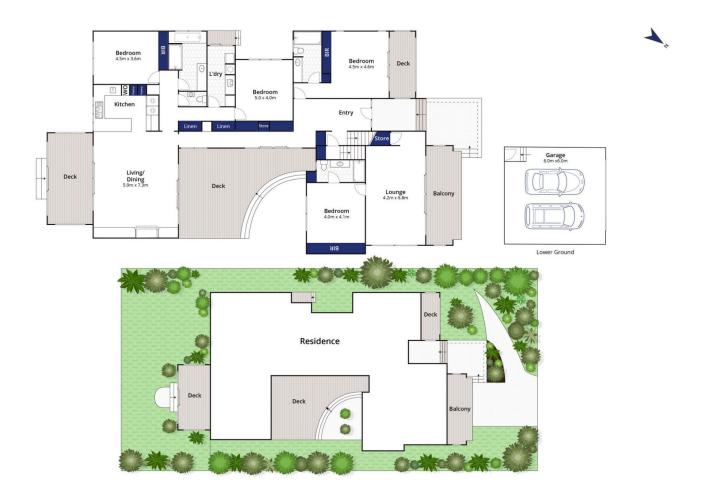

## 10 Second Drive Connewarre VIC

Architecturally designed and masterfully built, this luxury residence showcases sophisticated entertaining and seamless connection to the surrounding natural environment. Essential to the idyllic 13th Beach lifestyle, tranquil fairway views set the pace for a relaxed lifestyle, conveniently positioned just minutes from the buzz of Barwon Heads Village.

- -Set over 820sqm (approx.), one of only a handful of homes with dual golf course frontage
- -Located in the prestigious 13th Beach Estate, a gated community within earshot of the surf beach
- -Modern architecture offers framed views across the rolling fairways and coastal landscape
- -North facing decks and private outdoor living spaces are interwoven into interior living zones
- -Great separation for family or visitors, with guest and children's wing separate to the master
- -A striking façade stands out from the crowd with clean lines of spotted gum and Brazilian slate -Step up past native gardens into a timber wrapped entry,
- looking back at remote fairway views
- -The central courtyard can be accessed via floor to ceiling

4 📭 3 🖺 2 🚘

**Price** : \$ 1,235,000 **Land Size** : 820 sqm

View: https://www.bellarineproperty.com.au/42686

60

Levi Turner 03 5254 3100

Peta Walter 03 5254 3100

Whilst bwrm.com.au has made every attempt to ensure the accuracy of the floor plan contained here, measurements are approximate and no responsibility is taken for any error, omission, or mis-statement. This plan is for illustrative purposes only