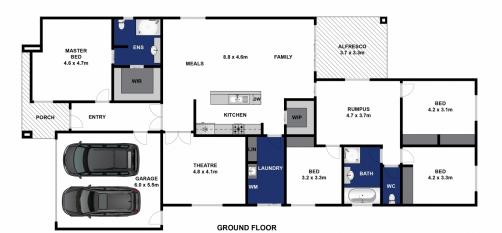

Approx. Area 217m<sup>2</sup>
Whilst **bwrm.com.au** has made every attempt to ensure the accuracy of the floor plan contained here, measurements are approximate and no responsibility is taken for any error, omission, or mis-statement. This plan is for illustrative purposes only.