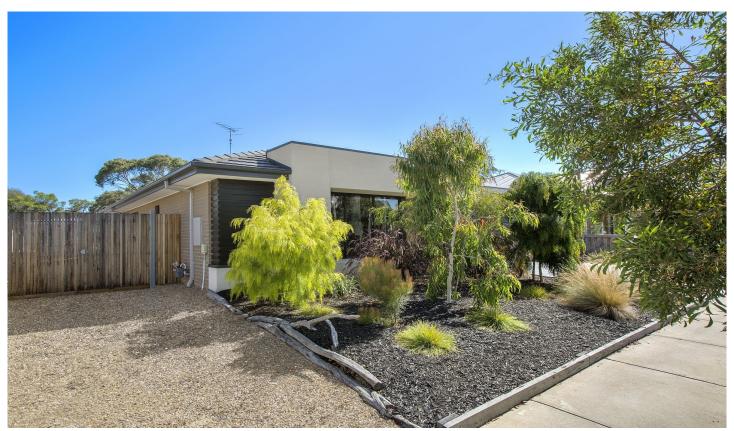

## 37 Evergreen Circuit OCEAN GROVE VIC

Situated in one of Kingston's preferred precincts is this generously sized property. Comprising of three spacious living zones, set on a quiet street, close to parks, schools & the shopping precinct. The striking black and white colour palette is fresh and welcoming. Central passage opens to the spacious living/dining/kitchen area, with connected alfresco area. A kitchen with large Caesar stone bench top, quality appliances and a walk in pantry. The lounge is tucked away from the main living space. Master bedroom soaks up the outside sunshine, and includes an en suite with large shower. A split system and ceiling fan in the living area, plus ceiling ducted heating throughout the house ensures the family will be comfortable year round. Secure side access and a double garage offers space for trailers/caravans & family vehicles. \*Please register for inspections via email.