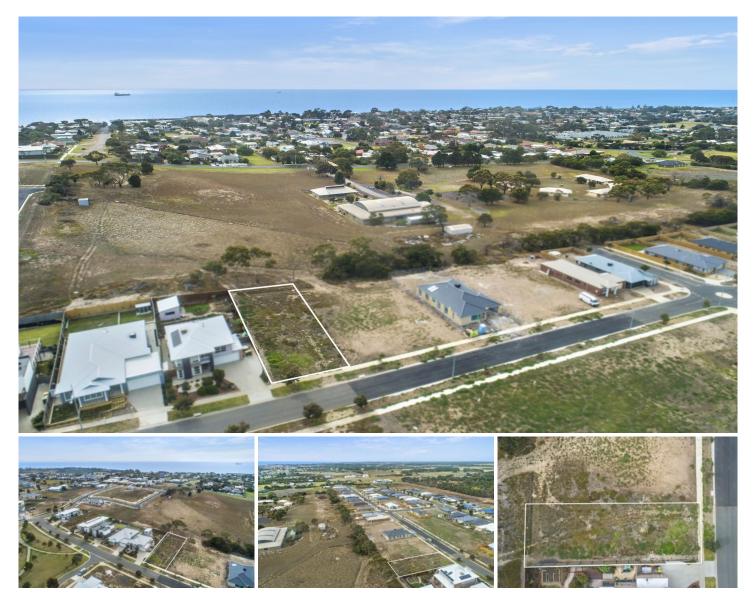

## **13 Flagstaff Drive Portarlington VIC**

Now more than ever, people of all ages are choosing to move into the friendly and relaxed coastal community of Portarlington, loved by the locals for panoramic Port Phillip Bay views, calm beaches and a peaceful village vibe. Be surrounded by organic producers, wineries, and world-class surf spots all only moments away with Melbourne CBD an easy 90 minute commute by ferry. It's time to explore the possibilities that this new lifestyle can offer!

-Rare land opportunity in sold out 'The Rise' Estate, set across a scenic 539sqm (approx.)

-Surrounded by established coastal homes set high on the hills of this contemporary estate

-Perfect for a double storey home with water views from a second level guaranteed (STCA)

-Boasting water glimpses even at ground level, the block has a gentle slope from north to south

-The rear of the block is graced with beautiful gums, a stunning backdrop for entertaining!

-Across the road from a family park with walking tracks - for wide open space when you need it