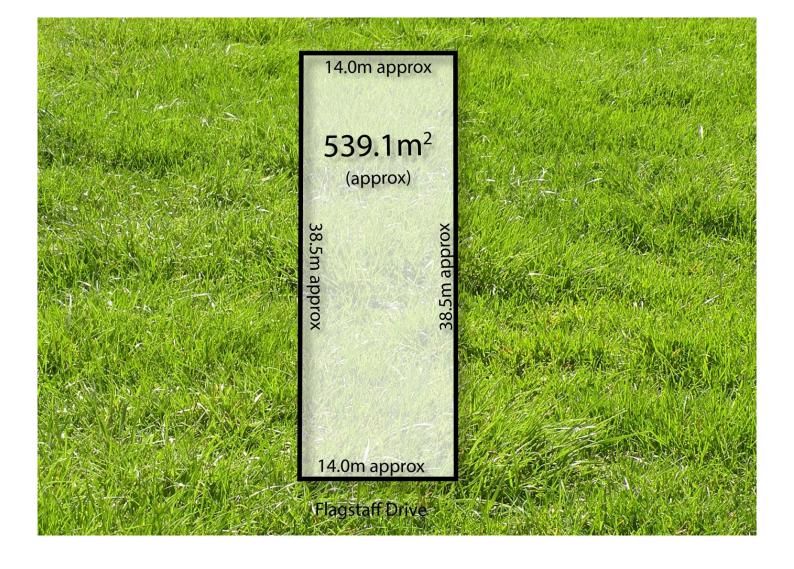

-Rare land opportunity in sold out 'The Rise' Estate, set across a scenic 539sqm (approx.)

-Surrounded by established coastal homes set high on the hills of this contemporary estate

-Perfect for a double storey home with water views from a second level guaranteed (STCA)

-Boasting water glimpses even at ground level, the block has a gentle slope from north to south

-The rear of the block is graced with beautiful gums, a stunning backdrop for entertaining!

-Across the road from a family park with walking tracks - for wide open space when you need it