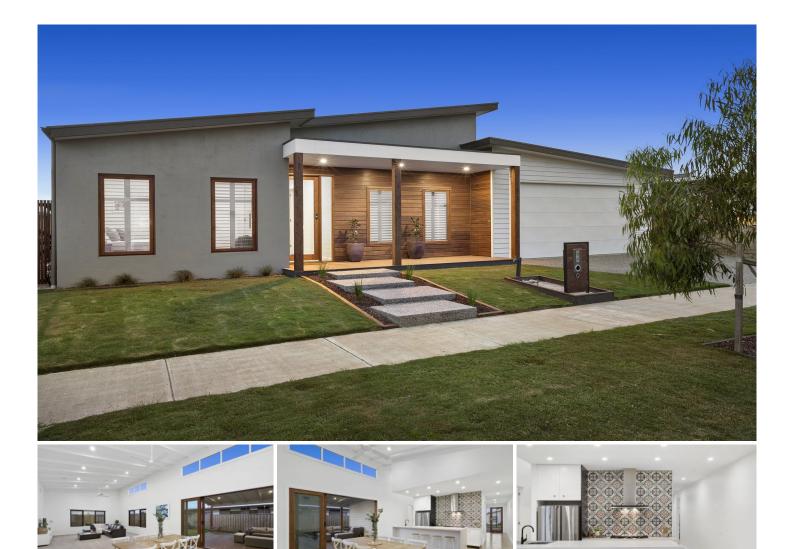

## 9 Redwood Place Ocean Grove VIC

This contemporary builder's own home encompasses the ultimate in relaxed coastal living, impressively designed to blend generous living spaces with a low-maintenance lifestyle. A thoughtful floor plan pays stunning attention to detail with seamless indoor/outdoor flow setting the tone for everyday life. Walk to parks and schools, and enjoy being a stroll to the shops and cafes at brand new Kingston Village just around the corner!

-Set on 570sqm (approx.) within the new Kingston estate, a walk to the lake and new village shops

-The home is custom designed and built with impeccable finishes and detailing

-North facing living seamlessly connects with outdoors, with a versatile floorplan for family life

-Sparkling coastal façade with crisp white weatherboards, render and rich spotted gum cladding

-Upon entry, stunning concrete flooring meet with 10ft high white walls creating a gallery effect

-Coastal timber lining runs from floor to ceiling, used throughout the home to tie spaces together

-The master suite is just gorgeous with his/her robes and a luxuriously appointed ensuite