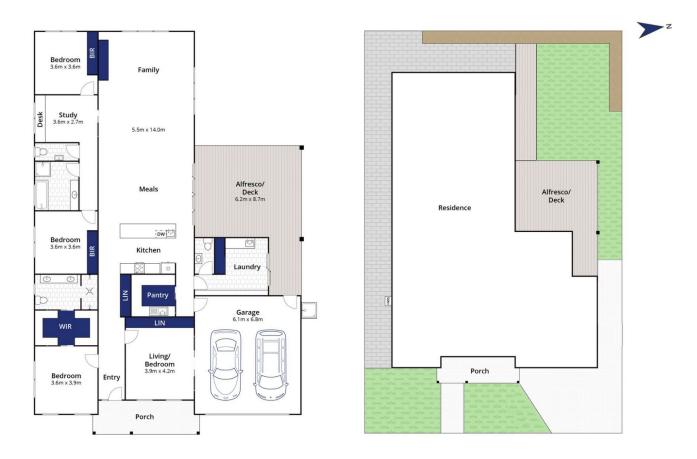

## 4 🎮 2 🚔 2 🚘

| Price | : \$ 810,000 |
|-------|--------------|
|-------|--------------|

Land Size : 570 sqm

View : https://www.bellarineproperty.com.au/42473 79

Toby Lee 03 5254 3100

Whilst bwrm.com.au has made every attempt to ensure the accuracy of the floor plan contained here, measurements are approximate and no responsibility is taken for any error, omission, or mis-statement. This plan is for illustrative purposes only.