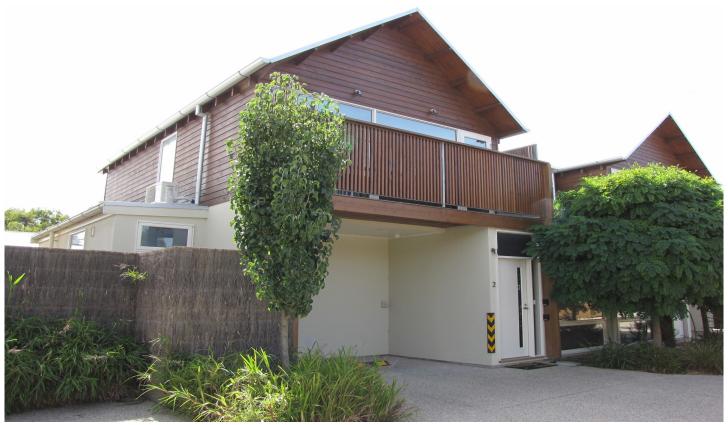

## 2/109 Hitchcock Avenue BARWON HEADS VIC

This ultra modern townhouse in the heart of Barwon Heads offers a lifestyle of luxurious living. Entry directly into the light filled living, dining and kitchen, high ceilings and north facing oversized double glazed windows ensure a feeling of space. Large patio slider connects inside to outdoors onto a fantastic private north facing entertainers deck and courtyard that can be covered with an auto awning and is surrounded by easy care garden beds. Spacious well appointed kitchen with Miele appliances - gas cooktop, electric oven and dishwasher plus a stone island bench. A generous sized laundry offers additional storage and ample bench space with a walk through to downstairs powder room. Second level access via light filled stairs, you will find two generous sized bedrooms both with impressive ensuites, high pitched timber lined ceilings and built in robes. Bedroom two also has a private balcony. Attic style storage access via built in ladder discretely located at top of stairs. Carport for 1 vehicle. Want to slip easily into holiday mode - available furnished - don't delay call now for an inspection. \*PLEASE BE ADVISED WE DO NOT ACCEPT 1FORM APPLICATIONS.