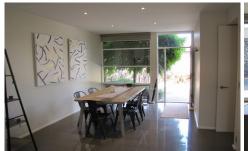

## 2/109 Hitchcock Avenue BARWON HEADS VIC

This ultra modern townhouse in the heart of Barwon Heads offers a lifestyle of luxurious living. Entry directly into the light filled living, dining and kitchen, high ceilings and north facing oversized double glazed windows ensure a feeling of space. Large patio slider connects inside to outdoors onto a fantastic private north facing entertainers deck and courtyard that can be covered with an auto awning and is surrounded by easy care garden beds. Spacious well appointed kitchen with Miele appliances - gas cooktop, electric oven and dishwasher plus a stone island bench. A generous sized laundry offers additional storage and ample bench space with a walk through to downstairs powder room. Second level access via light filled stairs, you will find two generous sized bedrooms both with impressive ensuites, high pitched timber lined ceilings and built in robes. Bedroom two also has a private balcony. Attic style storage access via built in ladder discretely located at top of stairs. Carport for 1 vehicle. Want to slip easily into holiday mode - available furnished - don't delay call now for an inspection. \*PLEASE BE ADVISED WE DO NOT ACCEPT 1FORM APPLICATIONS.