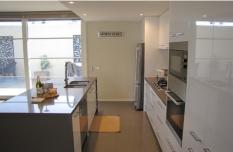

## 2/109 Hitchcock Avenue BARWON HEADS VIC

This ultra modern townhouse in the heart of Barwon Heads offers a lifestyle of luxurious living. Entry directly into the light filled living, dining and kitchen, high ceilings and north facing oversized double glazed windows ensure a feeling of space. Large patio slider connects inside to outdoors onto a fantastic private north facing entertainers deck and courtyard that can be covered with an auto awning and is surrounded by easy care garden beds. Spacious well appointed kitchen with Miele appliances - gas cooktop, electric oven and dishwasher plus a stone island bench. A generous sized laundry offers additional storage and ample bench space with a walk through to downstairs powder room. Second level access via light filled stairs, you will find two generous sized bedrooms both with impressive ensuites, high pitched timber lined ceilings and built in robes. Bedroom two also has a private balcony. Attic style storage access via built in ladder discretely located at top of stairs. Carport for 1 vehicle. Want to slip easily into holiday mode - available furnished - don't delay call now for an inspection. \*PLEASE BE ADVISED WE DO NOT ACCEPT 1FORM APPLICATIONS.