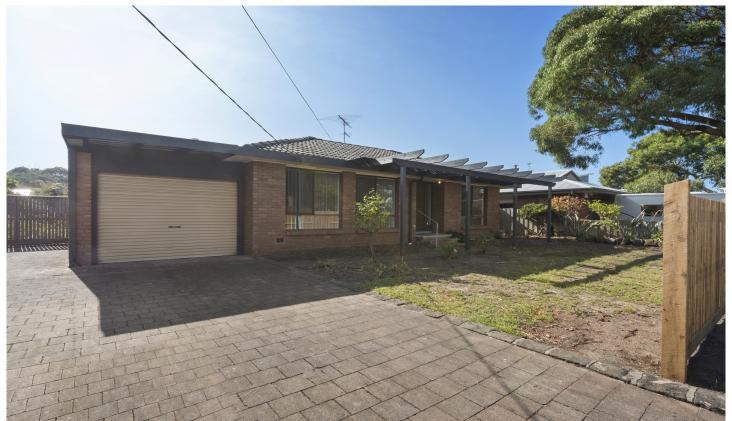

## 15 Heath Close OCEAN GROVE VIC

Just moments to schools, sporting facilities and all Ocean Grove has to offer

- 3 bedrooms, master with walk-in robe and ensuite shower
- open plan living has north and south aspects over pretty cottage gardens
- split system and gas log fireplace
- galley kitchen with electric oven, gas cooktop and dishwasher opens tobright meals area
- spacious undercover deck at the rear
- large family bathroom and laundry with separate toilet
- single enclosed carport extends to a paved parking bay in the backyard, garden shed and rainwater tank.
- \*Please register for inspections via email.
- \*Please be advised we do not accept 1form applications.