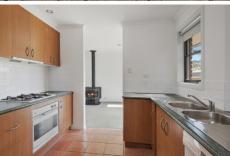

## 15 Heath Close OCEAN GROVE VIC

Just moments to schools, sporting facilities and all Ocean Grove has to offer

- 3 bedrooms, master with walk-in robe and ensuite shower
- open plan living has north and south aspects over pretty cottage gardens
- split system and gas log fireplace
- galley kitchen with electric oven, gas cooktop and dishwasher opens tobright meals area
- spacious undercover deck at the rear
- large family bathroom and laundry with separate toilet
- single enclosed carport extends to a paved parking bay in the backyard, garden shed and rainwater tank.
- \*Please register for inspections via email.
- \*Please be advised we do not accept 1form applications.