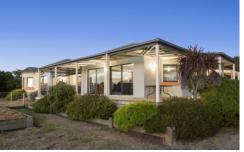

- -Original homestead with large addition, set on 11 Acres (approx.) 5 mins from Drysdale village
- -The well-zoned family floorplan provides options for teenagers or possible B&B potential
- -External and internal finishes incorporate recycled materials adding traditional character
- -Entry to the property is down a long cypress-lined driveway, accessed by automatic gates
- -A wide verandah wraps the north and west elevations for a quintessential country feel
- -Upon entry, a large formal living space overlooks the north facing pool and farm boundary
- -High ornate ceilings with large picture and bay windows inviting gorgeous views inside
- -A recycled brick open fireplace in the living is a great spot