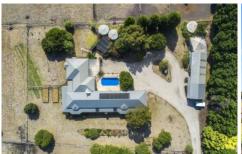

- -Original homestead with large addition, set on 11 Acres (approx.) 5 mins from Drysdale village
- -The well-zoned family floorplan provides options for teenagers or possible B&B potential
- -External and internal finishes incorporate recycled materials adding traditional character
- -Entry to the property is down a long cypress-lined driveway, accessed by automatic gates
- -A wide verandah wraps the north and west elevations for a quintessential country feel
- -Upon entry, a large formal living space overlooks the north facing pool and farm boundary
- -High ornate ceilings with large picture and bay windows inviting gorgeous views inside
- -A recycled brick open fireplace in the living is a great spot