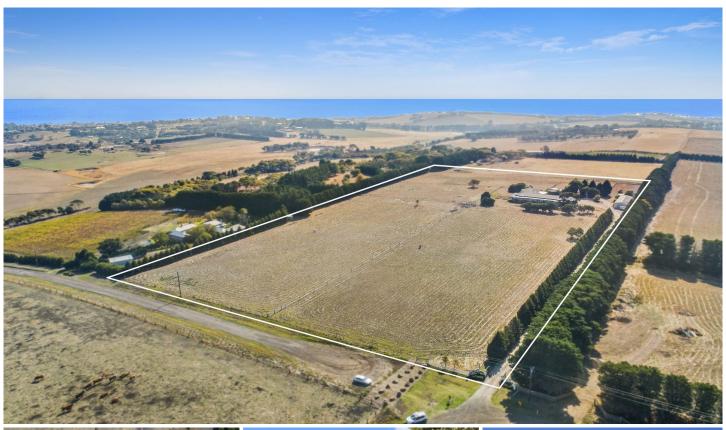

## 231-249 Whitcombes Road Drysdale VIC

Picture waking up to a glorious sunrise over the rolling hills of Drysdale, Clifton Springs and beyond, coffee in hand you take a seat on the wide verandah wondering how you lived any other way! With a superb hilltop position, this delightful property provides an outstanding lifestyle opportunity not to be missed, with the convenience of town and premier schooling only 5 minutes away.

- -Original homestead with large addition, set on 11 Acres (approx.) 5 mins from Drysdale village
- -The well-zoned family floorplan provides options for teenagers or possible B&B potential
- -External and internal finishes incorporate recycled materials adding traditional character
- -Entry to the property is down a long cypress-lined driveway, accessed by automatic gates
- -A wide verandah wraps the north and west elevations for a quintessential country feel
- -Upon entry, a large formal living space overlooks the north facing pool and farm boundary
- -High ornate ceilings with large picture and bay windows inviting gorgeous views inside
- -A recycled brick open fireplace in the living is a great spot

4 📭 3 🖺 6 🚘

**Price** : \$ 1,520,000 **Land Size** : 4.32 ha

View: https://www.bellarineproperty.com.au/42428

76

Lee Martin 03 5297 3888

231-249 Whitcombes Road, Drysdale