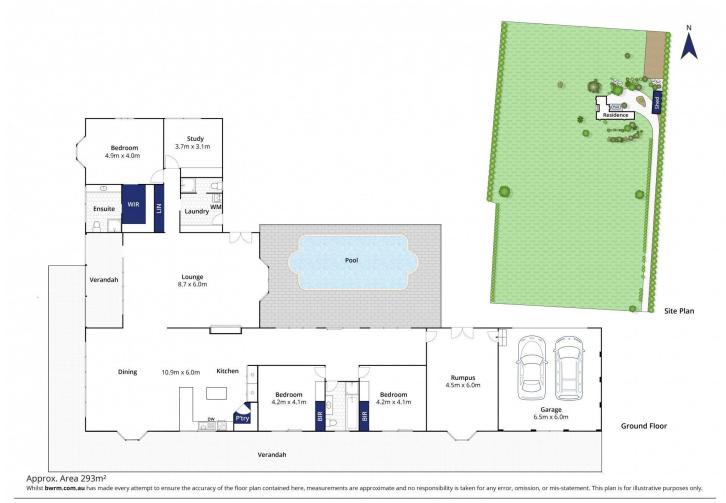

- -Original homestead with large addition, set on 11 Acres (approx.) 5 mins from Drysdale village
- -The well-zoned family floorplan provides options for teenagers or possible B&B potential
- -External and internal finishes incorporate recycled materials adding traditional character
- -Entry to the property is down a long cypress-lined driveway, accessed by automatic gates
- -A wide verandah wraps the north and west elevations for a quintessential country feel
- -Upon entry, a large formal living space overlooks the north facing pool and farm boundary
- -High ornate ceilings with large picture and bay windows inviting gorgeous views inside
- -A recycled brick open fireplace in the living is a great spot