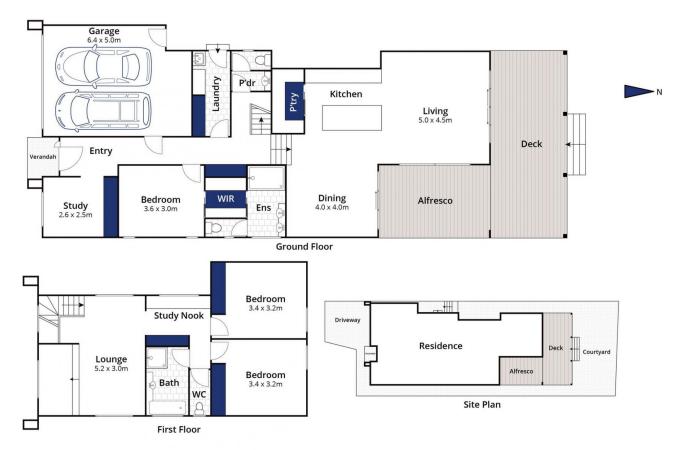

- -The versatile and highly intuitive split-level layout caters to modern living with distinct zoning.
- -A rear northern aspect for the open plan domain and outdoor setting to be bathed in natural light.
- -Separated sleeping quarters for intergenerational privacy, with master suite placed on ground level.
- -Adjacent is the workspace/nursery, placed for convenience and minimal impact on the household.
- -The master is appointed with a WIR, ensuite and separate WC with nominal southern light fill.
- -Growing families will relish the upper level teenage retreat with study nook and media room.
- -The upstairs bedrooms are serviced with BIRs, plush carpet and bathroom with separate WC.
- -Stylish polished concrete entry, flowing through to the

3 📭 2 🖺 2 🗬

**Price** : \$ 1,085,000 **Land Size** : 460 sqm

View: https://www.bellarineproperty.com.au/42390

88

Dan Halsey 03 5254 3100

Whilst bwrm.com.au has made every attempt to ensure the accuracy of the floor plan contained here, measurements are approximate and no responsibility is taken for any error, omission, or mis-statement. This plan is for illustrative purposes only.