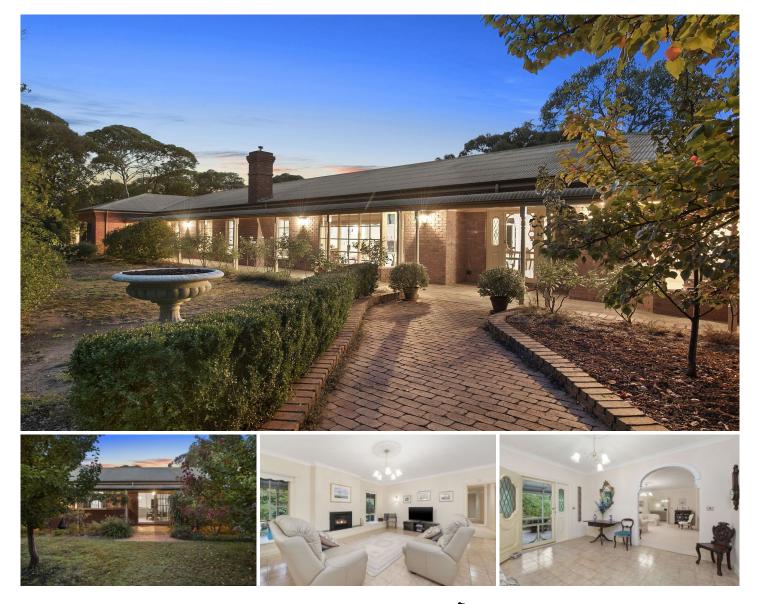

## 11 Sylvan Lane Ocean Grove VIC

Nestled into a quiet court setting surrounded by beautifully established gum trees and native flora, this traditionally crafted home has all you need to live a harmonious coastal lifestyle for years to come. A clever family layout oozes practicality, with multiple living zones prioritising entertaining, indoors and out. A fantastic "Woodlands? property that will exceed all expectations, prioritise inspection!

-Set on just over one acre (approx), this magnificent 3-4 bedroom home is perfectly located within its natural setting -A welcoming entrance is on show with traditional Slate verandahs, winding driveway and landscaped gardens -The scent of Lemon Myrtle and Eucalyptus is a relaxing

reminder of your privileged Woodlands locale -Multi-light windows frame cheerful garden outlooks,

attracting native birdlife with their kaleidoscope of colour -Dual living zones prioritise a functionable,

family-orientated lifestyle, with integrated flow to the outdoors

-The immaculately kept timber kitchen is set up for the fussiest of cooks, equipped with amplified workspace -Banquet seating, heightened ceilings and feature lighting 4 🎮 3 🚔 3 🚘