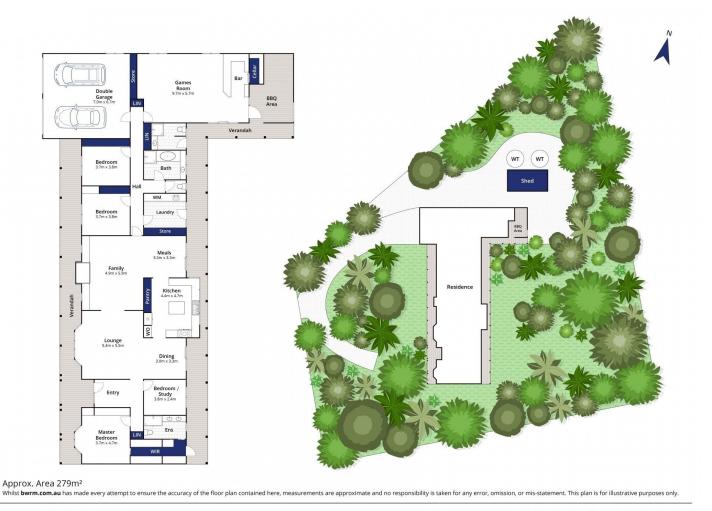

-Set on just over one acre (approx), this magnificent 3-4 bedroom home is perfectly located within its natural setting -A welcoming entrance is on show with traditional Slate verandahs, winding driveway and landscaped gardens -The scent of Lemon Myrtle and Eucalyptus is a relaxing

family-orientated lifestyle, with integrated flow to the outdoors

-The immaculately kept timber kitchen is set up for the fussiest of cooks, equipped with amplified workspace -Banquet seating, heightened ceilings and feature lighting 4 🎮 3 🚔 3 🚘