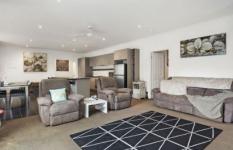

- -Pleasantly spacious, the open plan living zone is further enhanced by direct access to the garden courtyard
- -Sun-filled with lush lawn, entertainers will enjoy this outdoor extension of living space, secure on all sides
- -Stainless steel apps, a large island bench and an abundance of storage is appreciated in the modern kitchen
- -The master's suite is beautifully light filled, with the luxury of an ensuite bathroom and double built-in robes
- -Two additional bedrooms are ideally located off a central hallway, sharing the modern main bathroom
- -Direct access through to the single lock up garage is benefited from the laundry, customised with amplified storage