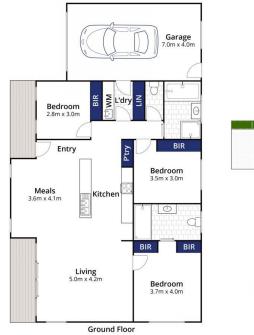

## 2/49 Tareeda Way Ocean Grove VIC

Generously proportioned with level access, this spacious three bedroom unit is offering fantastic opportunity for the savvy investor, downsizers, or those lucky enough to be purchasing a holiday home in our beautiful coastal hamlet. Occupying a private set back from the street with a sun-filled garden courtyard and plenty of interior space, a short stroll south will arrive you at multiple community facilities, shopping, local schools and under-populated beaches within minutes.

- -Pleasantly spacious, the open plan living zone is further enhanced by direct access to the garden courtyard
- -Sun-filled with lush lawn, entertainers will enjoy this outdoor extension of living space, secure on all sides
- -Stainless steel apps, a large island bench and an abundance of storage is appreciated in the modern kitchen
- -The master's suite is beautifully light filled, with the luxury of an ensuite bathroom and double built-in robes
- -Two additional bedrooms are ideally located off a central hallway, sharing the modern main bathroom
- -Direct access through to the single lock up garage is benefited from the laundry, customised with amplified storage

3 📭 2 🖺 2 🖨

**Price** : \$ 505,000 **Land Size** : 450 sqm

View: https://www.bellarineproperty.com.au/42281

12

Toby Lee 03 5254 3100

Approx. Area 113m²
Whilst bwrm.com.au has made every atte