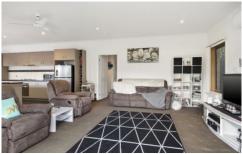

- -Pleasantly spacious, the open plan living zone is further enhanced by direct access to the garden courtyard
- -Sun-filled with lush lawn, entertainers will enjoy this outdoor extension of living space, secure on all sides
- -Stainless steel apps, a large island bench and an abundance of storage is appreciated in the modern kitchen
- -The master's suite is beautifully light filled, with the luxury of an ensuite bathroom and double built-in robes
- -Two additional bedrooms are ideally located off a central hallway, sharing the modern main bathroom
- -Direct access through to the single lock up garage is benefited from the laundry, customised with amplified storage