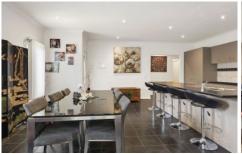

- -Pleasantly spacious, the open plan living zone is further enhanced by direct access to the garden courtyard
- -Sun-filled with lush lawn, entertainers will enjoy this outdoor extension of living space, secure on all sides
- -Stainless steel apps, a large island bench and an abundance of storage is appreciated in the modern kitchen
- -The master's suite is beautifully light filled, with the luxury of an ensuite bathroom and double built-in robes
- -Two additional bedrooms are ideally located off a central hallway, sharing the modern main bathroom
- -Direct access through to the single lock up garage is benefited from the laundry, customised with amplified storage