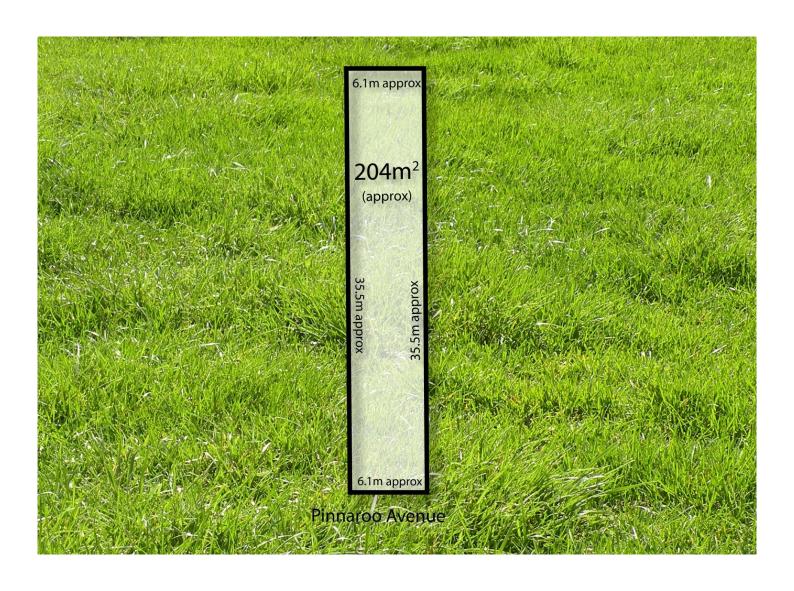

- Planning permit already granted offering a ready-made development opportunity
- Acquire and take advantage of this affordable 204sqm approx site.
- The land assets of the site are length and potential height to capture ocean views.
- Build for dual occupancy with street level retail and second story apartment
- Set amid an established retail strip and residential area, and close to civil facilities.
- Existing businesses inc: milk bar; bottle shop; fish & chips and medical centre.
- Excellent parking with a separate generously sized designated area.
- All development STCA.

The gentrification of this residential pocket is on the horizon. The economic growth indicators already present

**Price** : \$ 170,000 **Land Size** : 204 sqm

View: https://www.bellarineproperty.com.au/42242