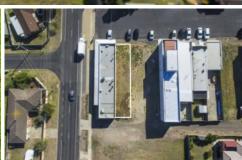

## 4 Pinnaroo Avenue Clifton Springs VIC

A prime positioned commercial land parcel in the established Jetty Road retail precinct. Looking for a small-scale development opportunity or keen to expand on the commercial sector of your portfolio?

- Planning permit already granted offering a ready-made development opportunity
- Acquire and take advantage of this affordable 204sqm approx site.
- The land assets of the site are length and potential height to capture ocean views.
- Build for dual occupancy with street level retail and second story apartment
- Set amid an established retail strip and residential area, and close to civil facilities.
- Existing businesses inc: milk bar; bottle shop; fish & chips and medical centre.
- Excellent parking with a separate generously sized designated area.
- All development STCA.