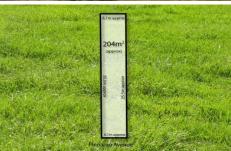

- Planning permit already granted offering a ready-made development opportunity
- Acquire and take advantage of this affordable 204sqm approx site.
- The land assets of the site are length and potential height to capture ocean views.
- Build for dual occupancy with street level retail and second story apartment
- Set amid an established retail strip and residential area, and close to civil facilities.
- Existing businesses inc: milk bar; bottle shop; fish & chips and medical centre.
- Excellent parking with a separate generously sized designated area.
- All development STCA.

The gentrification of this residential pocket is on the horizon. The economic growth indicators already present

**Price** : \$ 170,000 **Land Size** : 204 sqm

View: https://www.bellarineproperty.com.au/42242