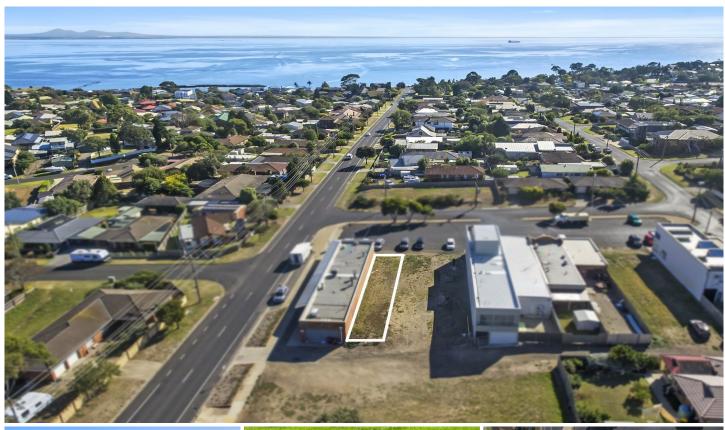

## 4 Pinnaroo Avenue Clifton Springs VIC

A prime positioned commercial land parcel in the established Jetty Road retail precinct. Looking for a small-scale development opportunity or keen to expand on the commercial sector of your portfolio?

- Planning permit already granted offering a ready-made development opportunity
- Acquire and take advantage of this affordable 204sqm approx site.
- The land assets of the site are length and potential height to capture ocean views.
- Build for dual occupancy with street level retail and second story apartment
- Set amid an established retail strip and residential area, and close to civil facilities.
- Existing businesses inc: milk bar; bottle shop; fish & chips and medical centre.
- Excellent parking with a separate generously sized designated area.
- All development STCA.

The gentrification of this residential pocket is on the horizon. The economic growth indicators already present

**Price** : \$ 170,000 **Land Size** : 204 sqm

View: https://www.bellarineproperty.com.au/42242