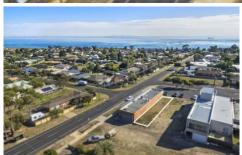

## 4 Pinnaroo Avenue Clifton Springs VIC

A prime positioned commercial land parcel in the established Jetty Road retail precinct. Looking for a small-scale development opportunity or keen to expand on the commercial sector of your portfolio?

- Planning permit already granted offering a ready-made development opportunity
- Acquire and take advantage of this affordable 204sqm approx site.
- The land assets of the site are length and potential height to capture ocean views.
- Build for dual occupancy with street level retail and second story apartment
- Set amid an established retail strip and residential area, and close to civil facilities.
- Existing businesses inc: milk bar; bottle shop; fish & chips and medical centre.
- Excellent parking with a separate generously sized designated area.
- All development STCA.