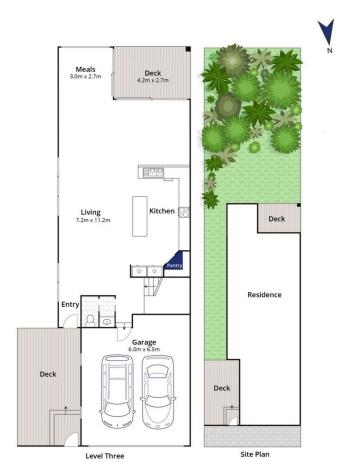

4 🗀 2 🔁 2 🗬

**Price** : \$ 1,530,000 **Land Size** : 411 sqm

View: https://www.bellarineproperty.com.au/42224

63

Dan Halsey 03 5254 3100

Bedroom 3.0m x 3.6m

Store Level One

Approx. Area 237m<sup>2</sup>
Whilst **bwrm.com.au** has made every attempt to ensure the accuracy of the floor plan contained here, measurements are approximate and no responsibility is taken for any error, omission, or mis-statement. This plan is for illustrative purposes only.

Deck 4.7m x 2.8m

Bedroom 4.7m x 3.9m

Bedroom 3.7m x 3.0m

Bedroom 3.7m x 4.0m

Level Two

2/22 The Avenue, Ocean Grove

Family 4.2m x 3.6m