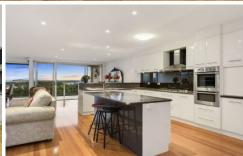

## 2/22 The Avenue Ocean Grove VIC

Spanning over three levels, this superb residence commands uninterrupted, panoramic ocean and river views that must be seen to be believed. Living spaces blend seamlessly with private outdoor entertaining zones- offering the perfect family haven to relax and unwind all year round. Take a morning stroll for a coffee or leisurely breakfast, at one of Ocean Grove's fantastic cafes at the end of the street, then onto the beach - it's all within reach from this exclusive location.

- Panoramic views of the Bluff, Barwon River and Bass Strait from main living and entertaining
- Set on 411sqm (approx.) blending light filled living and entertaining across 3 versatile levels
- 500m to The Terrace cafes and shops, placing you right in the heart of central Ocean Grove
- Distinctive Limestone, with hardy weatherboard cladding to endure the coastal climate
- Hardwood timber floors run through living, adding a rich undertone to a neutral colour palette
- High ceilings and freshly painted walls are highlighted by energy efficient LED lighting
- The large living zone features floor to ceiling glazing to