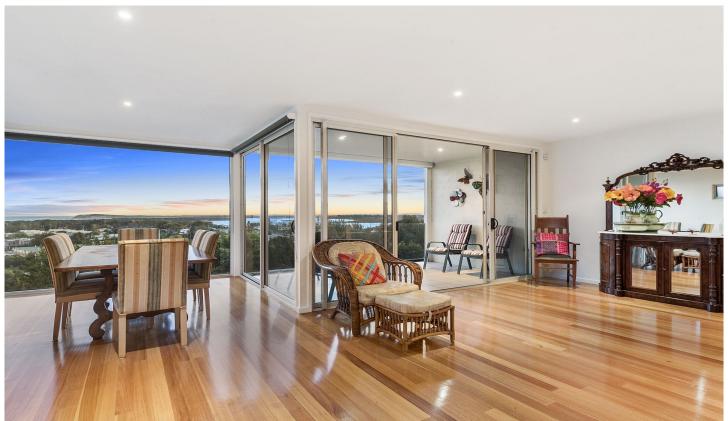

## 2/22 The Avenue Ocean Grove VIC

Spanning over three levels, this superb residence commands uninterrupted, panoramic ocean and river views that must be seen to be believed. Living spaces blend seamlessly with private outdoor entertaining zones- offering the perfect family haven to relax and unwind all year round. Take a morning stroll for a coffee or leisurely breakfast, at one of Ocean Grove's fantastic cafes at the end of the street, then onto the beach - it's all within reach from this exclusive location.

- Panoramic views of the Bluff, Barwon River and Bass Strait from main living and entertaining
- Set on 411sqm (approx.) blending light filled living and entertaining across 3 versatile levels
- 500m to The Terrace cafes and shops, placing you right in the heart of central Ocean Grove
- Distinctive Limestone, with hardy weatherboard cladding to endure the coastal climate
- Hardwood timber floors run through living, adding a rich undertone to a neutral colour palette
- High ceilings and freshly painted walls are highlighted by energy efficient LED lighting
- The large living zone features floor to ceiling glazing to