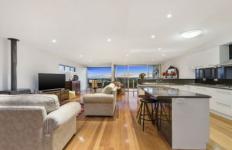

## 2/22 The Avenue Ocean Grove VIC

Spanning over three levels, this superb residence commands uninterrupted, panoramic ocean and river views that must be seen to be believed. Living spaces blend seamlessly with private outdoor entertaining zones- offering the perfect family haven to relax and unwind all year round. Take a morning stroll for a coffee or leisurely breakfast, at one of Ocean Grove's fantastic cafes at the end of the street, then onto the beach - it's all within reach from this exclusive location.

- Panoramic views of the Bluff, Barwon River and Bass Strait from main living and entertaining
- Set on 411sqm (approx.) blending light filled living and entertaining across 3 versatile levels
- 500m to The Terrace cafes and shops, placing you right in the heart of central Ocean Grove
- Distinctive Limestone, with hardy weatherboard cladding to endure the coastal climate
- Hardwood timber floors run through living, adding a rich undertone to a neutral colour palette
- High ceilings and freshly painted walls are highlighted by energy efficient LED lighting
- The large living zone features floor to ceiling glazing to