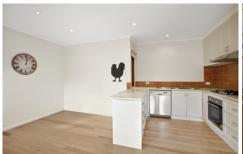

## 2/24 Parker Street OCEAN GROVE VIC

This light filled two bedroom townhouse is tucked away in a prestigious location close to the Barwon River. A modern open plan lounge with elevated high ceiling space flows to a fully appointed kitchen with gas cooktop, wall oven and dishwasher. North and east windows provides lots of natural light and warmth in winter. Additionally, the gas heater and reverse cycle gives you climate control at your finger tips all year round. The dining room overlooks a gorgeous, private courtyard with french door access. Freshly polished floor boards throughout, carpet to the two generous sized bedrooms offering ample storage with built-in robes. The central combined bathroom and laundry comes with built-in storage and a separate toilet. Single lock-up garage plus car parking space for 2 additional cars. \*Please register for inspections via email.