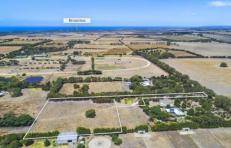

## 51 Graham Lane Connewarre VIC

## AUCTION SATURDAY 5TH MAY 2018 @ 1PM

Situated in picturesque Graham Lane, this private block offers so much more than a rural 'blank canvas'. Connewarre is fast becoming popular for its close proximity to world class surf beaches, fantastic schools, trendy coastal towns and shopping centres. Add to this the rare benefit of space on 2.5 acres and an inspiring rural vista, all you'll need to do is create your dream home! (STCA)

- -Graham Lane is quietly positioned, moments to Breamlea Surf Beach and Point Impossible
- -Enter down a tree lined driveway that winds around past a small dam, and flowering gums
- -Privately placed, with a panoramic rural vista and plenty of scope for design (STCA)
- -2.5 acres (approx) of gently sloping land, surrounded by neighbouring farmland and horses
- -Building envelope allows the design of a home with a south westerly, rural outlook (STCA)
- -Create an expansive family home, capturing coastal breezes and abundance of light (STCA)
- -Fully fenced, the land provides space for gardens, animals