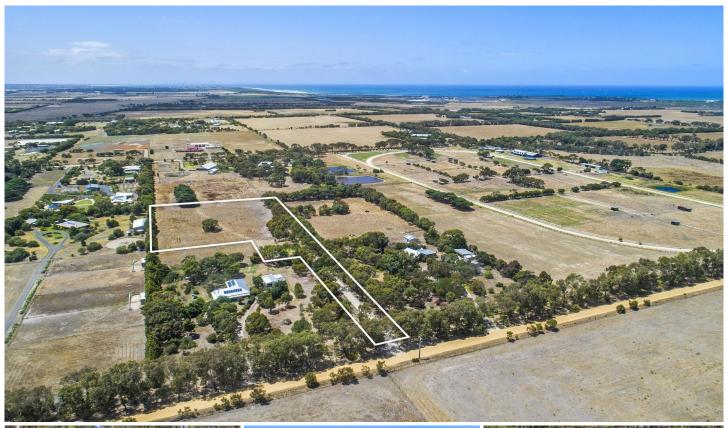

## 51 Graham Lane Connewarre VIC

## AUCTION SATURDAY 5TH MAY 2018 @ 1PM

Situated in picturesque Graham Lane, this private block offers so much more than a rural 'blank canvas'. Connewarre is fast becoming popular for its close proximity to world class surf beaches, fantastic schools, trendy coastal towns and shopping centres. Add to this the rare benefit of space on 2.5 acres and an inspiring rural vista, all you'll need to do is create your dream home! (STCA)

- -Graham Lane is quietly positioned, moments to Breamlea Surf Beach and Point Impossible
- -Enter down a tree lined driveway that winds around past a small dam, and flowering gums
- -Privately placed, with a panoramic rural vista and plenty of scope for design (STCA)
- -2.5 acres (approx) of gently sloping land, surrounded by neighbouring farmland and horses
- -Building envelope allows the design of a home with a south westerly, rural outlook (STCA)
- -Create an expansive family home, capturing coastal breezes and abundance of light (STCA)
- -Fully fenced, the land provides space for gardens, animals

**Price** : \$ 722,000 **Land Size** : 2.5 Acres

View: https://www.bellarineproperty.com.au/42192

97

Peta Walter 03 5254 3100

Levi Turner 03 5254 3100