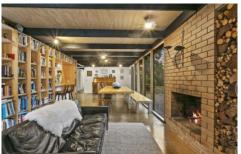

- -A fine example of Modernist architecture, perfectly orientated to harness the north sunlight within its bushland setting
- -Built by highly renowned "Merchant Builders?
- -Cleverly designed to accommodate an active family lifestyle, with dual zones providing privacy and comfort
- -Floor to ceiling timber glazing frames the organic surrounds, gifting light and cross ventilation throughout
- -Concrete floors contrast against bespoke timber joinery, a featured brick fireplace and timber lined ceilings
- -Dual living spaces offer alternate visual connection across the beautiful natural landscape, with dual sliding door access
- -The entertainers kitchen is wonderfully light filled, boasting Siemens appliances and an abundance of storage