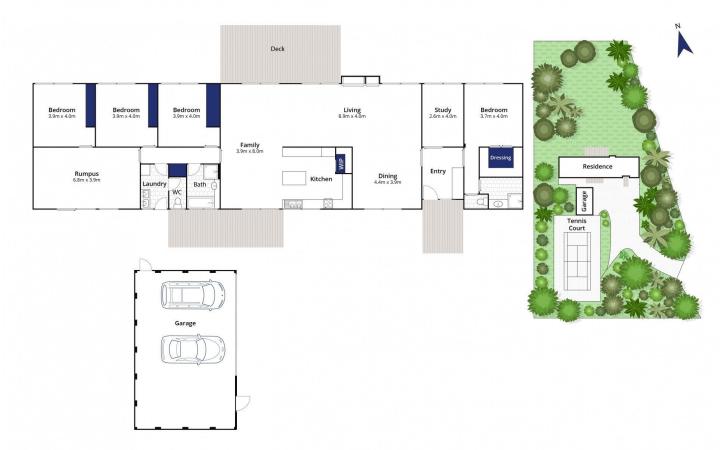

4 📭 2 🖺 2 🚘

Price : \$ 1,270,000 Land Size : 4806 sqm

View: https://www.bellarineproperty.com.au/42008

55

Dan Halsey 03 5254 3100

Whilst bwrm.com.au has made every attempt to ensure the accuracy of the floor plan contained here, measurements are approximate and no responsibility is taken for any error, omission, or mis-statement. This plan is for illustrative purposes only.