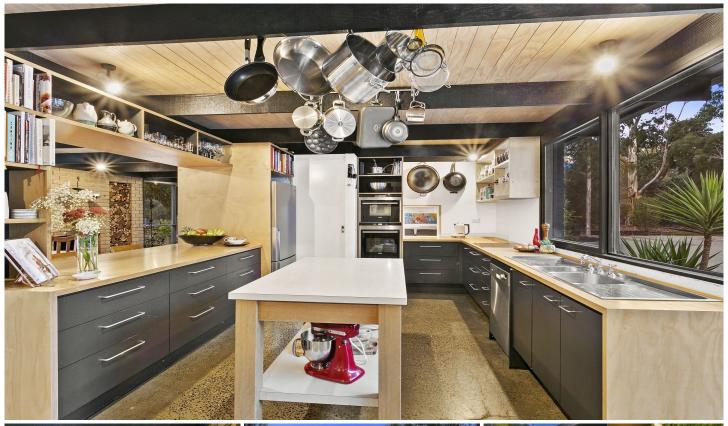

- -A fine example of Modernist architecture, perfectly orientated to harness the north sunlight within its bushland setting
- -Built by highly renowned "Merchant Builders?
- -Cleverly designed to accommodate an active family lifestyle, with dual zones providing privacy and comfort
- -Floor to ceiling timber glazing frames the organic surrounds, gifting light and cross ventilation throughout
- -Concrete floors contrast against bespoke timber joinery, a featured brick fireplace and timber lined ceilings
- -Dual living spaces offer alternate visual connection across the beautiful natural landscape, with dual sliding door access
- -The entertainers kitchen is wonderfully light filled, boasting Siemens appliances and an abundance of storage