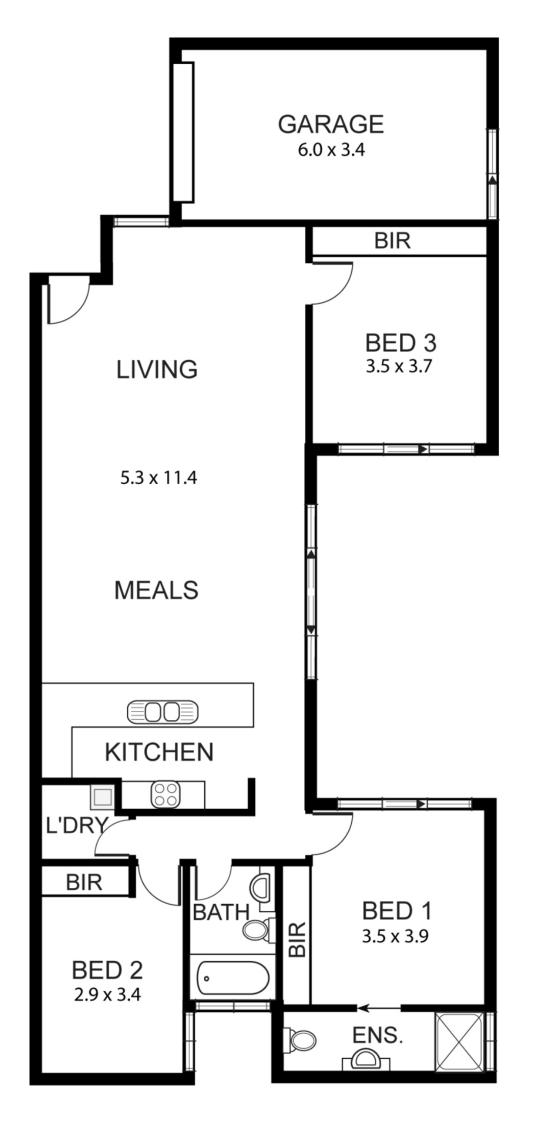

## 4/52 Sheepwash Road BARWON HEADS VIC

This modern open plan townhouse has lots to offer its lucky new occupant. Featuring three bedrooms all with built in robes, full ensuite to master bedroom, Bathroom with shower/bath and toilet, Open plan lounge/living/kitchen with high ceilings to create an added sense of space, reverse cycle heating and cooling for year round comfort, light and bright sliding doors to rear courtyard, Galley style kitchen with gas cooktop and electric oven, plus a dishwasher. Single lock up garage, plus off street parking for one extra vehicle.