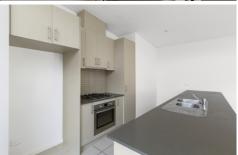

## 4/52 Sheepwash Road BARWON HEADS VIC

This modern open plan townhouse has lots to offer its lucky new occupant. Featuring three bedrooms all with built in robes, full ensuite to master bedroom, Bathroom with shower/bath and toilet, Open plan lounge/living/kitchen with high ceilings to create an added sense of space, reverse cycle heating and cooling for year round comfort, light and bright sliding doors to rear courtyard, Galley style kitchen with gas cooktop and electric oven, plus a dishwasher. Single lock up garage, plus off street parking for one extra vehicle.