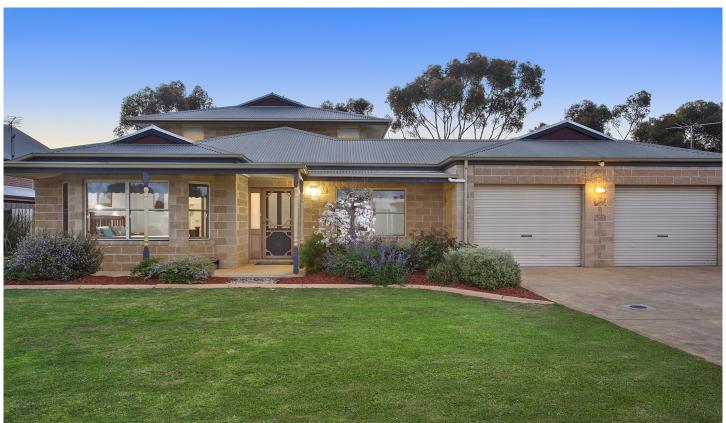

## 15 Mulgoa Court BARWON HEADS VIC

Set in a quiet street away from the hussle bussle of the village, this spacious six bedroom family friendly home offers a versatile double storey floorplan, downstairs designed with multiple living zones and access to north facing courtyard and low care rear garden. Expansive open plan timber kitchen with adjacent spacious dining and living room. Generous bedrooms, master with ensuite and walk in robe, all others have built in robes and are carpeted. Family bathroom upstairs. Laundry with ample storage, this property is situated adjacent to farm land with an uninterrupted sunset vista. Located within walking distance to Barwon River, town centre and school. Well maintained established gardens, highlighted by feature lighting. Double garage with rear access complete this very spacious home.