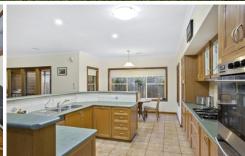

## 15 Mulgoa Court BARWON HEADS VIC

Set in a quiet street away from the hussle bussle of the village, this spacious six bedroom family friendly home offers a versatile double storey floorplan, downstairs designed with multiple living zones and access to north facing courtyard and low care rear garden. Expansive open plan timber kitchen with adjacent spacious dining and living room. Generous bedrooms, master with ensuite and walk in robe, all others have built in robes and are carpeted. Family bathroom upstairs. Laundry with ample storage, this property is situated adjacent to farm land with an uninterrupted sunset vista. Located within walking distance to Barwon River, town centre and school. Well maintained established gardens, highlighted by feature lighting. Double garage with rear access complete this very spacious home.