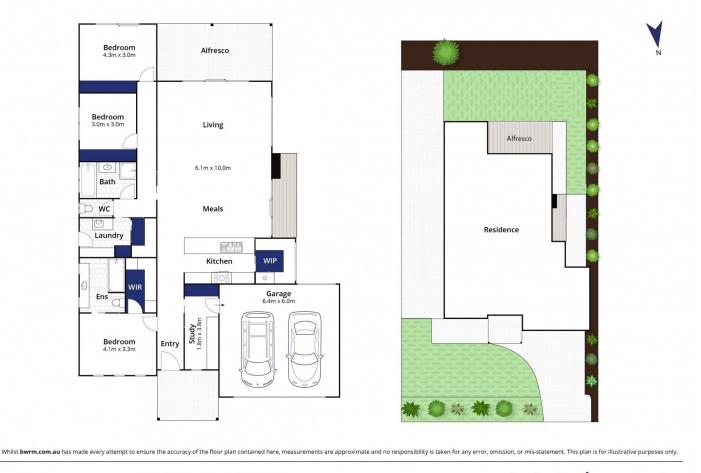

- Set on a spacious 512sqm (approx.), with multiple outdoor zones wrapped by lush native gardens

- A façade of spotted gum, white render and weatherboard contrasts against colourful native shrubs

- Burnished concrete floors flow throughout, adding a touch of luxury to every space they touch

- White walls, LED lighting and clerestory windows capture the day's sun making interiors sparkle

- Soaring 15ft raked ceilings dominate in the open plan