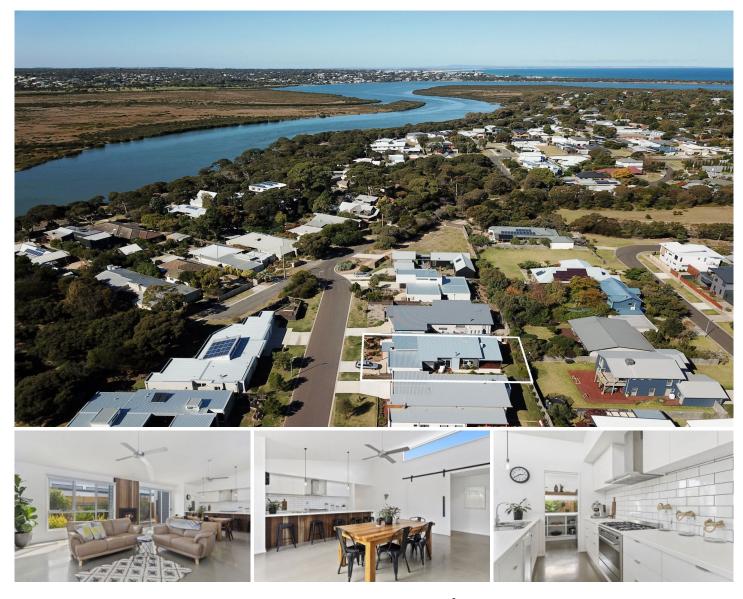

## 4 Eddystone Court Barwon Heads VIC

Driving down the 'Moonah' lined streets within the beautiful river end of town, catching glimpses of the water and farmlands along the way - it is no wonder Eddystone Court has become a prized location for the lucky few who live here. Natural timbers, native gardens, and fresh coastal weatherboards will switch you into relaxation mode before you've even stepped foot through the front door.

- Custom designed and built by Jardine homes, experts in creating low impact and sustainable homes

- Spacious interiors are well zoned for families, allowing individual space for enjoyment and retreat

- Positioned in a prestigious 'river end' locale, with walking trails and boat ramps only steps away

- Set on a spacious 512sqm (approx.), with multiple outdoor zones wrapped by lush native gardens

- A façade of spotted gum, white render and weatherboard contrasts against colourful native shrubs

- Burnished concrete floors flow throughout, adding a touch of luxury to every space they touch

- White walls, LED lighting and clerestory windows capture the day's sun making interiors sparkle

- Soaring 15ft raked ceilings dominate in the open plan