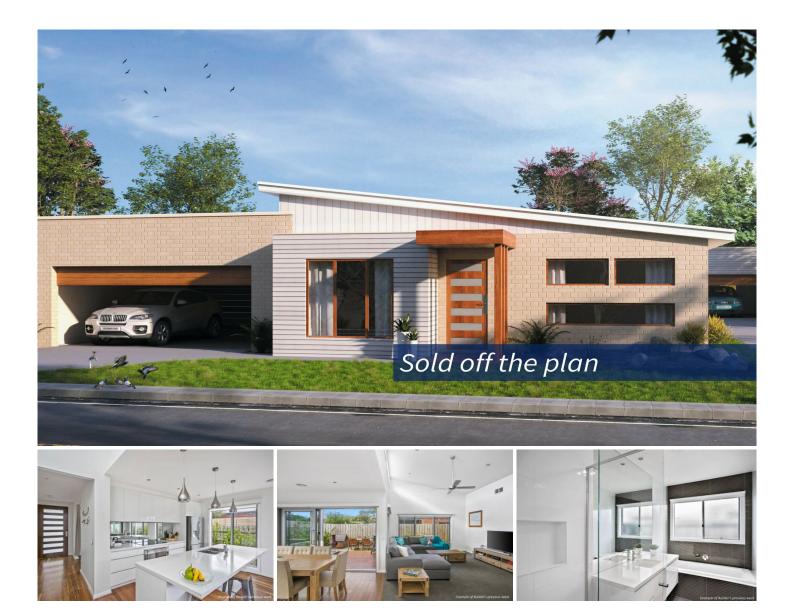

## 1/13 Janelle Way Ocean Grove VIC

\*\*LAST ONE - COMPLETION SEPTEMBER 2018\*\*

If high-end fixtures and fittings, space and future investment growth are high on your list then this exclusive townhouse development from locally renowned 'Ocean Breeze Homes' is one not to miss. Two stunning residences offer modern, low-maintenance living within moments of the lake, future Kingston Village and existing Market Place shopping precinct. Ideal for permanent living or investment, this is a complete coastal package!

- Stunning 3BR residences, within a short walk to nature reserves and future village cafes and shops

- Ideal downsizing or investment option on a low maintenance block, in a sought after precinct

- Fresh and beachy coastal façade with zero maintenance cladding, render and rich spotted gum

- A welcoming Merbau deck and glazed panel timber door provide natural tone and contrast

- Bright and breezy interiors are a vision with LED lighting, high ceilings and spotted gum flooring

- Open plan living is beneath raked ceilings, with natural light streaming in from clerestory windows

3 🛤 2 🚰 2 🛱

| Price | : \$ 585,000 |
|-------|--------------|
|-------|--------------|

Land Size : 360 sqm

View : https://www.bellarineproperty.com.au/41975 81

Dan Halsey 03 5254 3100

Whilst bwrm.com.au has made every attempt to ensure the accuracy of the floor plan contained here, measurements are approximate and no responsibility is taken for any error, omission, or mis-statement. This plan is for illustrative purposes only.