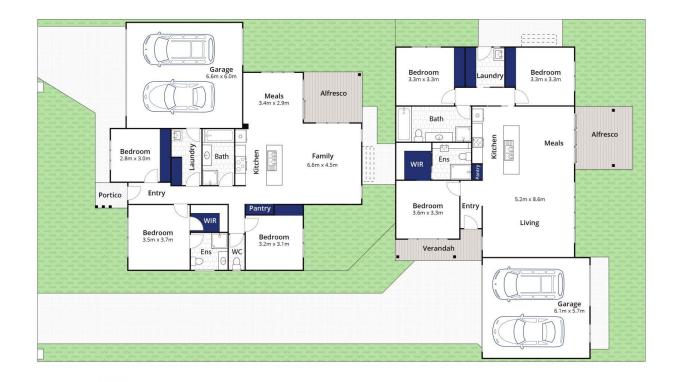

3 🛤 2 🚰 2 🛱

| Price | : \$ 585,000 |
|-------|--------------|
|-------|--------------|

Land Size : 360 sqm

View : https://www.bellarineproperty.com.au/41975 81

Dan Halsey 03 5254 3100

Whilst bwrm.com.au has made every attempt to ensure the accuracy of the floor plan contained here, measurements are approximate and no responsibility is taken for any error, omission, or mis-statement. This plan is for illustrative purposes only.

## 1&2/13 Janelle Mews, Ocean Grove

## bellarine **p** property

Whilst bwrm.com.au has made every attempt to ensure the accuracy of the floor plan contained here, measurements are approximate and no responsibility is taken for any error, omission, or mis-statement. This plan is for illustrative purposes only.