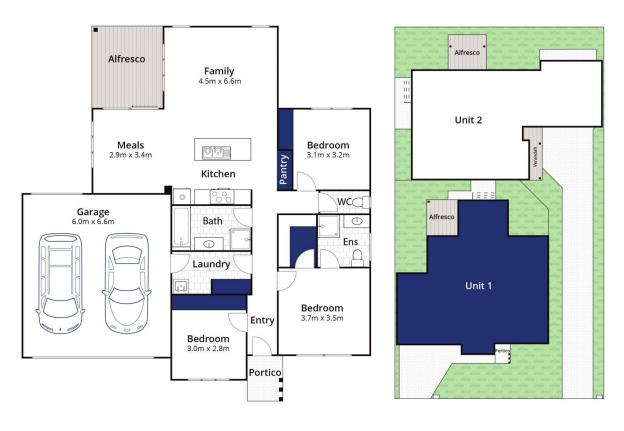

3 🛤 2 🚰 2 🛱

| Price | : \$ 585,000 |
|-------|--------------|
|-------|--------------|

Land Size : 360 sqm

View : https://www.bellarineproperty.com.au/41975 81

Dan Halsey 03 5254 3100

Whilst bwrm.com.au has made every attempt to ensure the accuracy of the floor plan contained here, measurements are approximate and no responsibility is taken for any error, omission, or mis-statement. This plan is for illustrative purposes only.

## 1&2/13 Janelle Mews, Ocean Grove

## bellarine **p** property

Whilst bwrm.com.au has made every attempt to ensure the accuracy of the floor plan contained here, measurements are approximate and no responsibility is taken for any error, omission, or mis-statement. This plan is for illustrative purposes only.